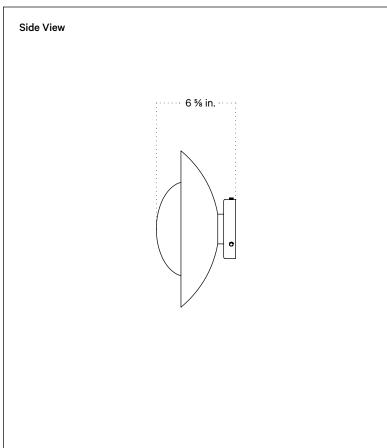

### **Technical Specifications**

| Materials          | Brass, glass                                      |
|--------------------|---------------------------------------------------|
| Product weight     | 4 lbs                                             |
| Lead time          | 4 weeks                                           |
| Bulbs included (1) | GU24 / 120 V / 5.0 W / 550 lm<br>2700K / dimmable |
| Dimmer             | TRIAC                                             |
| Max wattage        | 10 W                                              |
| Certifications     | UL listed, damp-rated                             |

#### **Technical Specifications**

| Materials          | Brass, glass                                      |
|--------------------|---------------------------------------------------|
| Product weight     | 4.5 lbs                                           |
| Lead time          | 4 weeks                                           |
| Bulbs included (1) | GU24 / 120 V / 5.0 W / 550 lm<br>2700K / dimmable |
| Dimmer             | Optional in-line dimmer switch                    |
| Cord length        | 16 feet                                           |
| Max wattage        | 10 W                                              |
| Certifications     | UL listed, damp-rated                             |