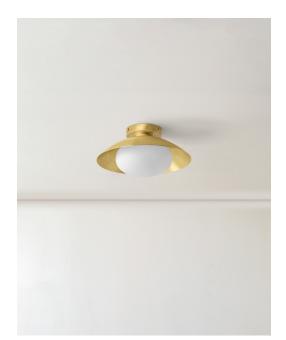

## Brass Arundel Mushroom Surface Mount

#### Notes

- 1. This fixture can be installed on a wall or ceiling.
- 2. All brass fixtures are handmade to order and will ship in 4 weeks.

Updated June 14, 2023