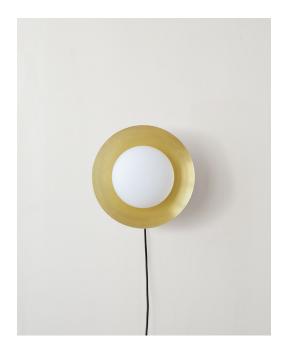

cal Specifications**

| Materials          | Brass, glass                                      |
|--------------------|---------------------------------------------------|
| Product weight     | 4 lbs                                             |
| Lead time          | 4 weeks                                           |
| Bulbs included (1) | GU24 / 120 V / 5.0 W / 550 lm<br>2700K / dimmable |
| Dimmer             | TRIAC                                             |
| Max wattage        | 10 W                                              |
| Certifications     | UL listed, damp-rated                             |





#### Notes

- 1. This fixture can be installed on a wall or ceiling.
- 2. All brass fixtures are handmade to order and will ship in 4 weeks.

Updated June 14, 2023











## Brass Arundel Mushroom Surface Mount, Plug-in

#### **Technical Specifications**

| Materials          | Brass, glass                                      |
|--------------------|---------------------------------------------------|
| Product weight     | 4.5 lbs                                           |
| Lead time          | 4 weeks                                           |
| Bulbs included (1) | GU24 / 120 V / 5.0 W / 550 lm<br>2700K / dimmable |
| Dimmer             | Optional in-line dimmer switch                    |
| Cord length        | 16 feet                                           |
| Max wattage        | 10 W                                              |
| Certifications     | UL listed, damp-rated                             |





#### Notes

- This fixture can be