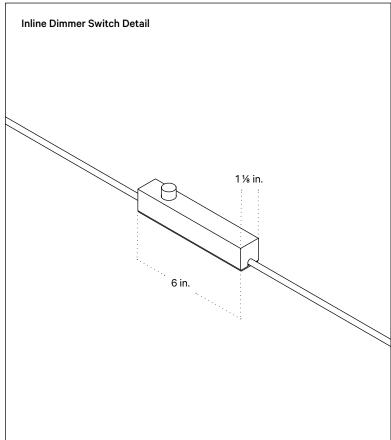

#### Notes

- This fixture can be ordered with an on/off switch or an inline dimmer; see additional details below.
- 2. Fixtures ordered with brass hardware and an on/off switch come with a 16-foot chocolate brown fabric cord. The on/off switch is located 8 feet from the plug.
- Fixtures ordered in brass hardware and an inline dimmer have a 16-foot chocolate brown fabric cord. The dimmer switch is our black painted metal finish and is located 8 feet from the plug.
- 4. Custom cord color can be specified for an additional cost; please inquire.
- 5. All painted metal finishes have a 2 week lead time. The brass fixtures are handmade to order and will ship in 4 weeks.