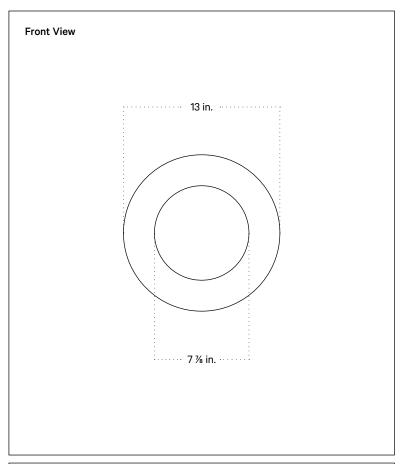

### **Technical Specifications**

| Materials          | Brass, glass                                      |
|--------------------|---------------------------------------------------|
| Product weight     | 4 lbs                                             |
| Lead time          | 4 weeks                                           |
| Bulbs included (1) | GU24 / 120 V / 5.0 W / 550 lm<br>2700K / dimmable |
| Dimmer             | TRIAC                                             |
| Max wattage        | 10 W                                              |
| Certifications     | UL listed, damp-rated                             |

#### **Technical Specifications**

| Materials          | Brass, glass                                      |
|--------------------|---------------------------------------------------|
| Product weight     | 4.5 lbs                                           |
| Lead time          | 4 weeks                                           |
| Bulbs included (1) | GU24 / 120 V / 5.0 W / 550 lm<br>2700K / dimmable |
| Dimmer             | Optional in-line dimmer switch                    |
| Cord length        | 16 feet                                           |
| Max wattage        | 10 W                                              |
| Certifications     | UL listed, damp-rated                             |