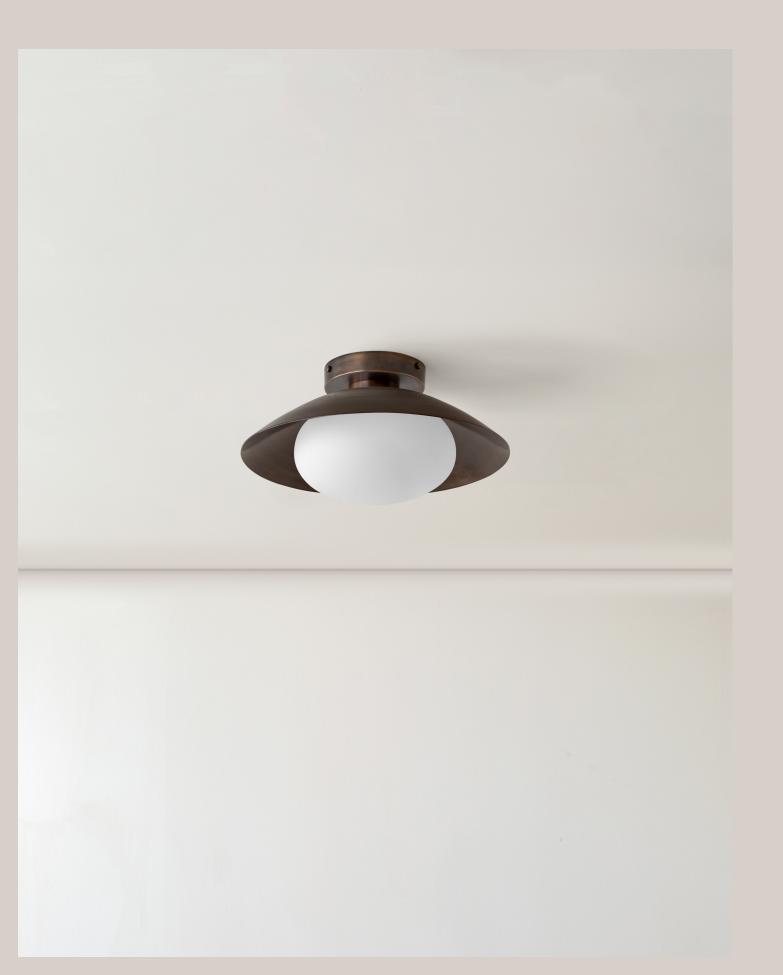

## Brass Arundel Mushroom Surface Mount

#### Notes

- 1. This fixture can be installed on a wall or ceiling.
- 2. All brass fixtures are handmade to order and will ship in 4 weeks.

Updated June 14, 2023