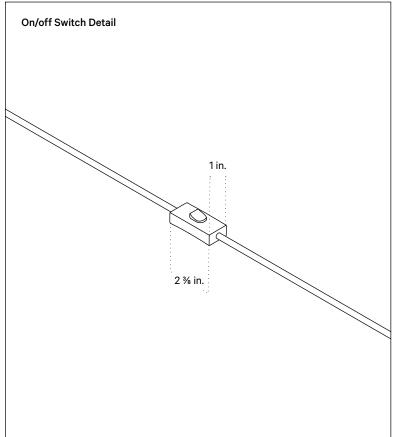

#### Notes

- This fixture can be ordered with an on/off switch or an inline dimmer; see additional details below.
- 2. Fixtures ordered with brass hardware and an on/off switch come with a 16-foot chocolate brown fabric cord. The on/off switch is located 8 feet from the plug.
- Fixtures ordered in brass hardware and an inline dimmer have a 16-foot chocolate brown fabric cord. The dimmer switch is our black painted metal finish and is located 8 feet from the plug.
- 4. Custom cord color can be specified for an additional cost; please inquire.
- 5. All painted metal finishes have a 2 week lead time. The brass fixtures are handmade to order and will ship in 4 weeks.