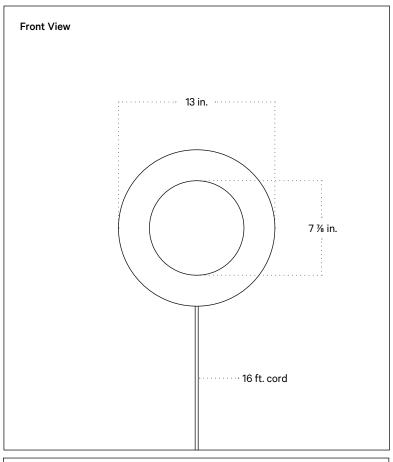

## Brass Arundel Mushroom Surface Mount, Plug-in

#### **Technical Specifications**

| Materials          | Brass, glass                                      |
|--------------------|---------------------------------------------------|
| Product weight     | 4.5 lbs                                           |
| Lead time          | 4 weeks                                           |
| Bulbs included (1) | GU24 / 120 V / 5.0 W / 550 lm<br>2700K / dimmable |
| Dimmer             | Optional in-line dimmer switch                    |
| Cord length        | 16 feet                                           |
| Max wattage        | 10 W                                              |
| Certifications     | UL listed, damp-rated                             |