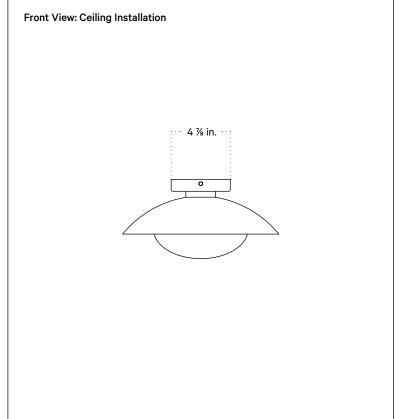

## Brass Arundel Mushroom Surface Mount

#### Notes

- 1. This fixture can be installed on a wall or ceiling.
- 2. All brass fixtures are handmade to order and will ship in 4 weeks.

Updated June 14, 2023