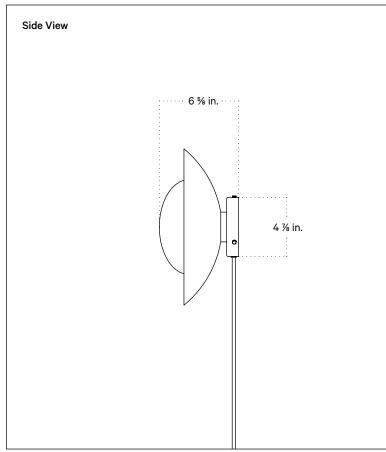

### **Technical Specifications**

| Materials          | Brass, glass                                      |
|--------------------|---------------------------------------------------|
| Product weight     | 4 lbs                                             |
| Lead time          | 4 weeks                                           |
| Bulbs included (1) | GU24 / 120 V / 5.0 W / 550 lm<br>2700K / dimmable |
| Dimmer             | TRIAC                                             |
| Max wattage        | 10 W                                              |
| Certifications     | UL listed, damp-rated                             |

#### **Technical Specifications**

| Materials          | Brass, glass                                      |
|--------------------|---------------------------------------------------|
| Product weight     | 4.5 lbs                                           |
| Lead time          | 4 weeks                                           |
| Bulbs included (1) | GU24 / 120 V / 5.0 W / 550 lm<br>2700K / dimmable |
| Dimmer             | Optional in-line dimmer switch                    |
| Cord length        | 16 feet                                           |
| Max wattage        | 10 W                                              |
| Certifications     | UL listed, damp-rated                             |