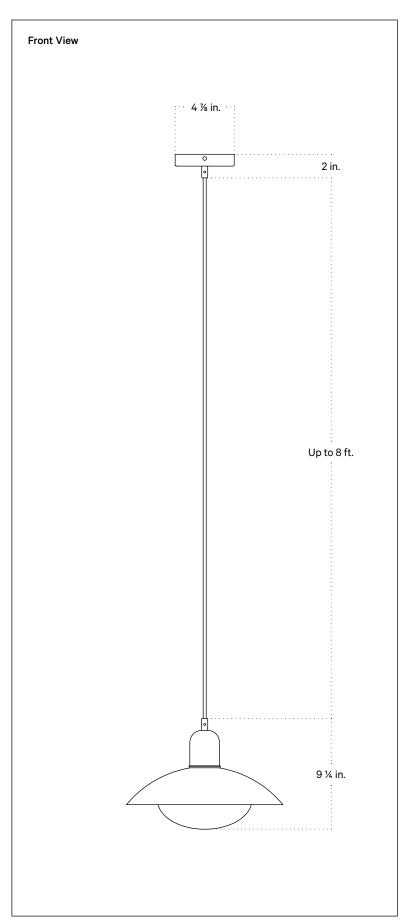

## Notes

- 1. This fixture comes with 8 feet of cord that can be shortened at time of installation.
- 2. Pendants in brass, patina brass, blackened brass, or pewter come with a chocolate brown fabric cord.
- 3. Custom cord color can be specified for an additional cost; please inquire.
- 4. This fixture can be installed on a vaulted or sloped ceiling.
- 5. All Brass fixtures are handmade to order and will ship in 4 weeks.