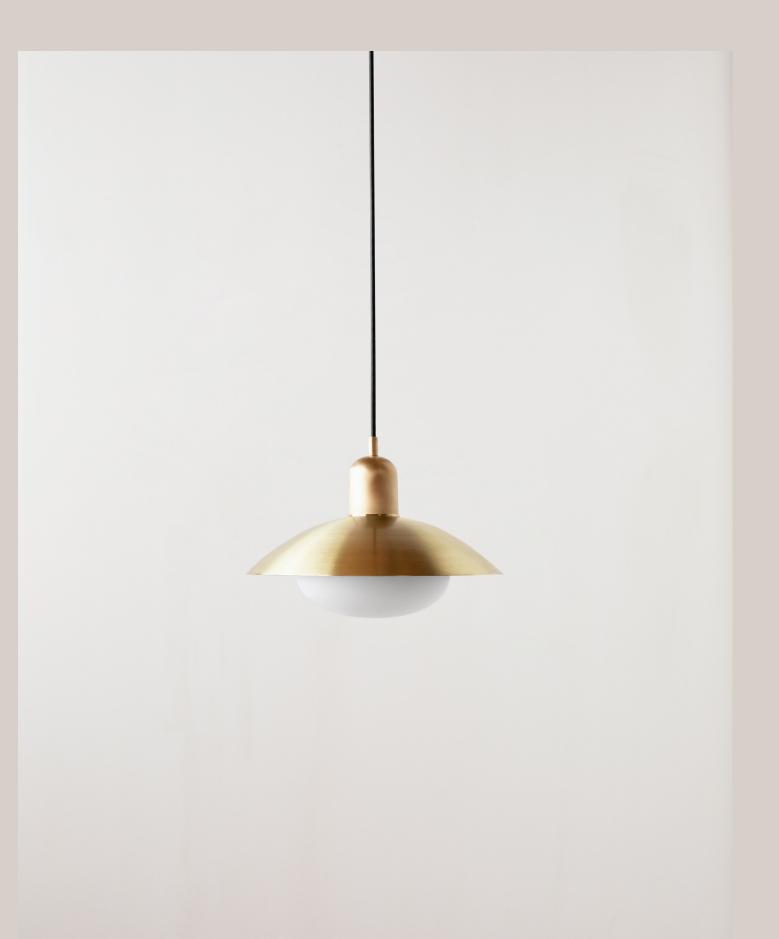

## Brass Arundel Mushroom Pendant

## **Technical Specifications**

| Materials          | Brass, glass                                      |
|--------------------|---------------------------------------------------|
| Product weight     | 4.25 lbs                                          |
| Lead time          | 4 weeks                                           |
| Bulbs included (1) | E12 / 120 V / 5.0 W / 550 lm<br>2700 K / dimmable |
| Dimmer             | TRIAC                                             |
| Suspention type    | Cord                                              |
| Max wattage        | 10 W                                              |
| Certifications     | UL listed, damp-rated                             |





## Notes

- 1. This fixture comes with 8 feet of