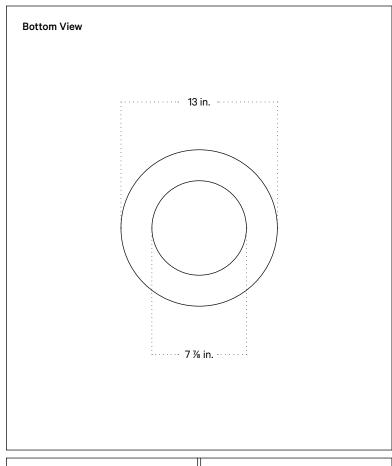

## **Technical Specifications**

| Materials          | Brass, glass                                      |
|--------------------|---------------------------------------------------|
| Product weight     | 4.25 lbs                                          |
| Lead time          | 4 weeks                                           |
| Bulbs included (1) | E12 / 120 V / 5.0 W / 550 lm<br>2700 K / dimmable |
| Dimmer             | TRIAC                                             |
| Suspention type    | Cord                                              |
| Max wattage        | 10 W                                              |
| Certifications     | UL listed, damp-rated                             |