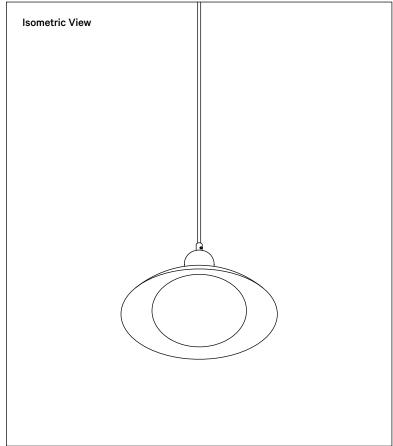

## Brass Arundel Mushroom Pendant

## **Technical Specifications**

| Materials          | Brass, glass                                      |
|--------------------|---------------------------------------------------|
| Product weight     | 4.25 lbs                                          |
| Lead time          | 4 weeks                                           |
| Bulbs included (1) | E12 / 120 V / 5.0 W / 550 lm<br>2700 K / dimmable |
| Dimmer             | TRIAC                                             |
| Suspention type    | Cord                                              |
| Max wattage        | 10 W                                              |
| Certifications     | UL listed, damp-rated                             |

## Notes

- 1. This fixture comes with 8 feet of cord that can be shortened at time of installation.
- 2. Pendants in brass, patina brass, blackened brass, or pewter come with a chocolate brown fabric cord.
- 3. Custom cord color can be specified for an additional cost; please inquire.
- 4. This fixture can be installed on a vaulted or sloped ceiling.
- 5. All Brass fixtures are handmade to order and will ship in 4 weeks.