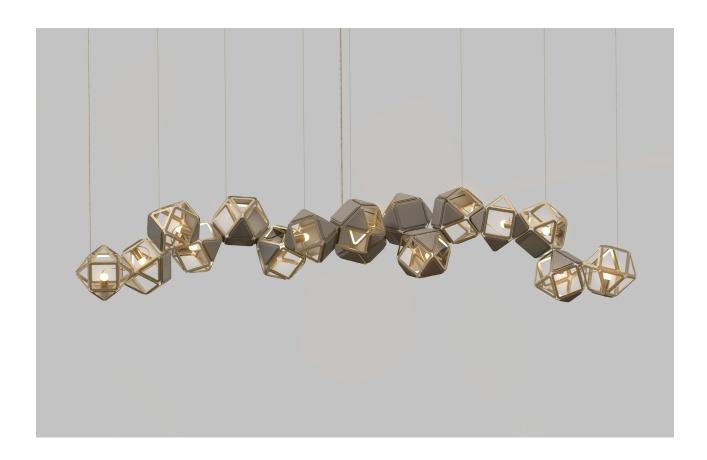

# Welles Reimagined By Sybille de Margerie

in Satin Brass & Sparrow Brown Leather

Parisienne interior designer Sybille de Margerie's portfolio includes luxury hotels and prestigious residences all over the world. With offices in Paris, Florence and Dubai, her signature is timeless luxury refined and elegant.

As a contrast to the original Welles sharp metal and glass silhouette, Sybille has created a new interpretation revealing the feminine side of her signature design style. Couture-inspired, elegant and smooth, her piece shows a gradient composition from emptiness to fullness, with a variation of hollow and plain shapes. Sybille has used padded leather to create a subtle 3D effect and has introduced softness with rounded corners, thus creating new light effects and shadows.