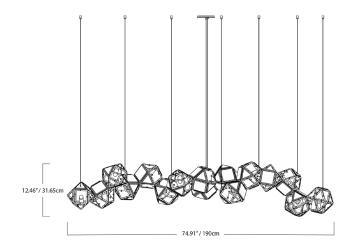

### Specifications:

Single module: x 16

Dimensions: 74.91" x 18.38" x 12.46" H + Drop

 $190 \text{ cm} \times 47 \text{ cm} \times 32 \text{ cm} \text{ H} + \text{Drop}$ 

Weight: 37.8 lbs / 17.2 kg

Light Source: 12V 6 Watt LED (included)