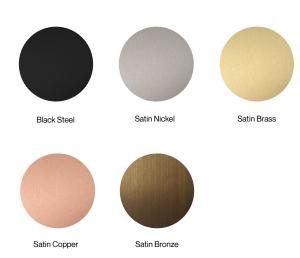

#### Standard Finishes:

Vegan Leather: Sparrow Brown, Nude, Gray, Navy or Black

Metal: Black Steel, Satin Nickel, Satin Brass, Satin Copper or Satin Bronze

### STANDARD FINISHES

## Metal: