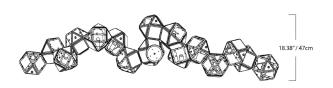

### Specifications:

Single module: x 16

Dimensions: 74.91" x 18.38" x 12.46" H + Drop

 $190 \text{ cm} \times 47 \text{ cm} \times 32 \text{ cm} \text{ H} + \text{Drop}$ 

Weight: 37.8 lbs / 17.2 kg

Light Source: 12V 6 Watt LED (included)