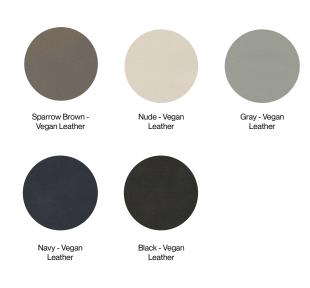

#### Standard Finishes:

Vegan Leather: Sparrow Brown, Nude, Gray, Navy or Black

Metal: Black Steel, Satin Nickel, Satin Brass, Satin Copper or Satin Bronze

### STANDARD FINISHES

#### Vegan Leather: