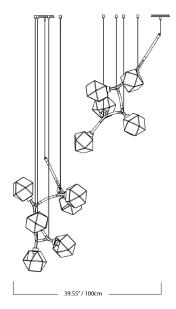

### Specifications:

Single module: x 11

Dimensions: 69.66" x 39.55" x 62.42" H + Drop

177 cm x 100 cm x 159 cm + Drop

Weight: 24.7 lbs / 11.2 kg

Light Source: 12V 6 Watt LED (included)

LED Drivers: E60L12DC-KO - 110V UVC1250TD - 220V

## Cables & Canopies:

Cable Length: 96" / 244 cm Drop Adjustable upon installation

(increased cable-lengths available upon request)

Standard Canopy:  $5" \times 0.5" / 12 \text{ cm} \times 1.3 \text{ cm}$ 