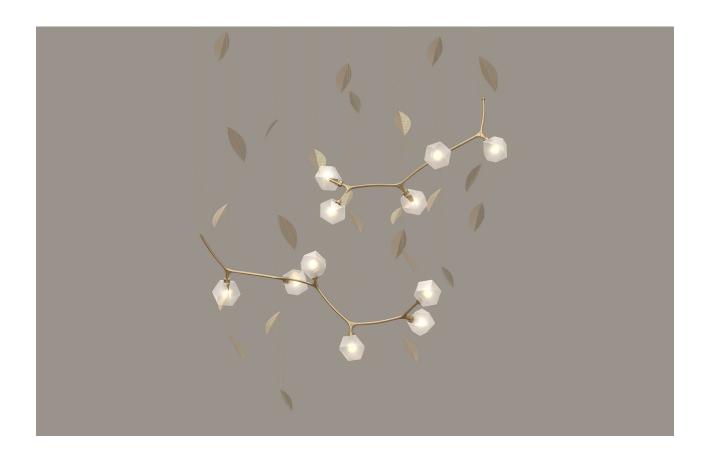

# Welles Reimagined By Michelle Gerson

in Satin Brass & Alabaster White

New York designer Michelle Gerson creates modern, eclectic interiors through combining luxurious furnishings designed for the eye and built for comfort with deco and mid-century elements.

Inspired by the current climate and post pandemic mood, Michelle Gerson's new Welles design is uplifting and joyful, embodying a sense of artistry. She turned to nature, bringing in a floral element to represent growth and bloom, alluding to the rebirth of a classic Gabriel Scott design The softer, organic lines juxtapose perfectly with the harder geometric shape of the Welles.