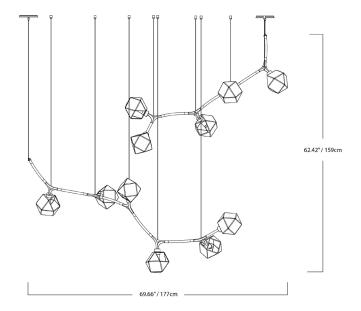

### Specifications:

Single module: x 11

Dimensions: 69.66" x 39.55" x 62.42" H + Drop

177 cm x 100 cm x 159 cm + Drop

Weight: 24.7 lbs / 11.2 kg

Light Source: 12V 6 Watt LED (included)

LED Drivers: E60L12DC-KO - 110V UVC1250TD - 220V

## Cables & Canopies:

Cable Length: 96" / 244 cm Drop Adjustable upon installation

(increased cable-lengths available upon request)

Standard Canopy:  $5" \times 0.5" / 12 \text{ cm} \times 1.3 \text{ cm}$ 