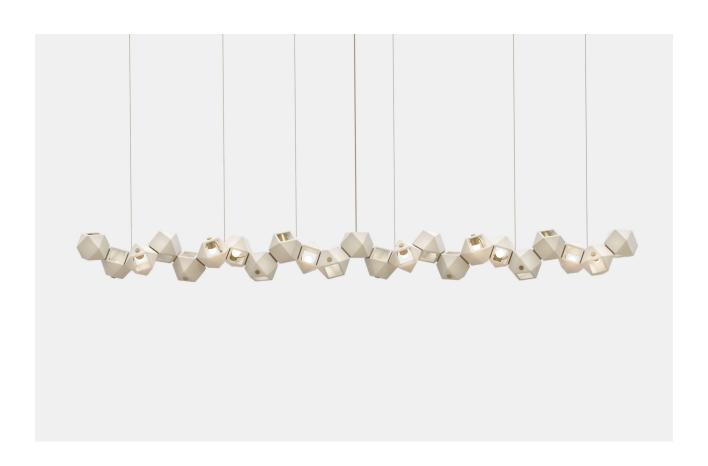

## Welles Reimagined By Kelly Hoppen CBE

in Satin Brass & Matte White Porcelain

London-based, multi-award-winning designer Kelly Hoppen CBE has an ever-evolving style, defined by a subtle fusion of clean lines and neutral tones intuitively balanced with an opulent warmth. With thousands of projects over the last four decades, Kelly and her talented team create multi-faceted couture interiors, with a diverse portfolio of projects.

Crafted from white clay and complemented by satin brass, Kelly's reinterpretation is inspired by a collection of ceramics that she is currently designing. Kelly has focused on the materials and scaled the size down to create an elegant overall appearance. It is wonderfully delicate yet maintains the same sense of movement as the original Welles fixture.