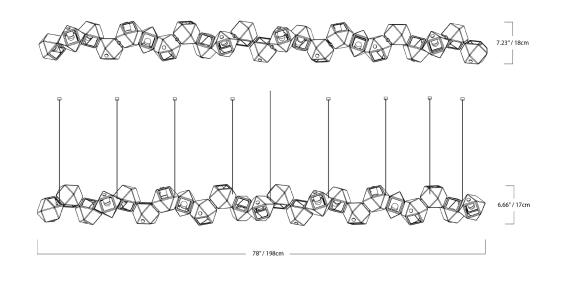

#### Specifications:

Single module: x 23

Dimensions: 78" x 7.23" x 6.66" H + Drop

198 cm x 18 cm x 17 cm H + Drop

Weight: 18 lbs / 8.2 kg

Light Source: 12V 6 Watt LED (included)

LED Drivers: E60L12DC-KO - 110V UVC1250TD - 220V

#### Cables & Canopies:

Cable Length: 96" / 244 cm Drop Adjustable upon installation

(increased cable-lengths available upon request)

Standard Canopy: 5" x 0.5" / 12 cm x 1.3 cm

Deep Canopy: Available upon request.