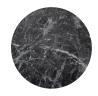

#### Standard Finishes:

Metal: Blackened Steel, Satin Nickel, Satin Brass or Satin Copper

Marble: Grigio Carnico, Silver Wave or Bianca Gioia

### Marble:

Grigio Carnico -Black Marble

Silver Wave -Silver Marble

Bianca Gioia -White Marble