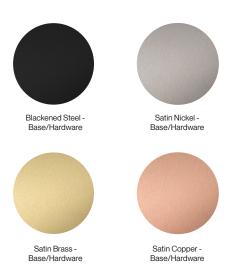

#### Standard Finishes:

Metal: Blackened Steel, Satin Nickel, Satin Brass or Satin Copper

Marble: Grigio Carnico, Silver Wave or Bianca Gioia

## STANDARD FINISHES

#### Metal: