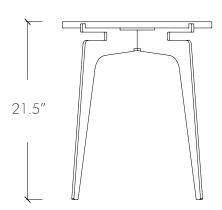

#### Specifications:

Dimensions: 18.5" D x 21.5" H

47 cm D x 55 cm H

Marble Top: 0.75" / 1.9 cm

Weight: 41 lbs / 18.6 kg

Standard lead time: 12 - 14 weeks

Custom finishes available upon inquiry.

Made and assembled in Canada.