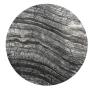

#### Standard Finishes:

Metal: Blackened Steel, Satin Nickel, Satin Brass or Satin Copper

Marble: Grigio Carnico, Silver Wave or Bianca Gioia

### Marble:

Grigio Carnico -Black Marble

Silver Wave -Silver Marble

Bianca Gioia -White Marble