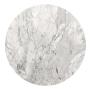

#### Standard Finishes:

Metal: Blackened Steel, Satin Nickel, Satin Brass or Satin Copper

Marble: Grigio Carnico, Silver Wave or Bianca Gioia

### Marble:

Grigio Carnico -Black Marble

Silver Wave -Silver Marble

Bianca Gioia -White Marble