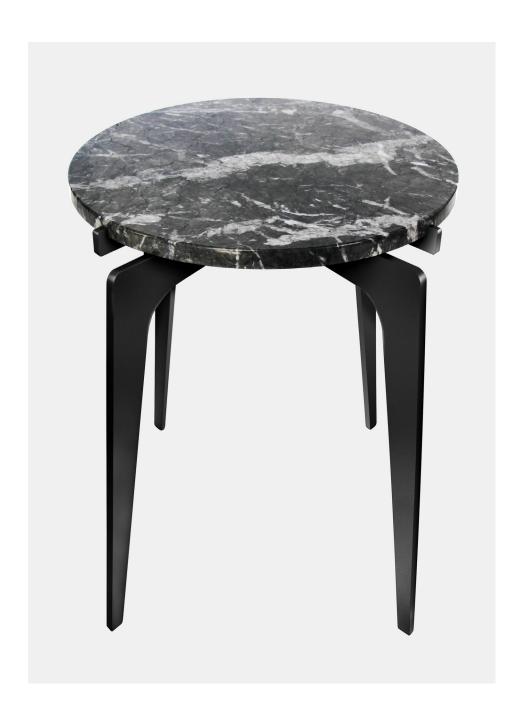

# PRONG Side Table

in Blackened Steel & Grigio Carnico

Italian and Turkish marbles set atop its metal base, the Prong collection evokes the image of fine jewelry complete with a precious stone resting above its pedestal.

Through its reinterpretation of a classic geometric aesthetic, the Prong offers a dynamic interplay of round contours intersecting with long delicate legs. Base and hardware finishes available in black steel, brass, copper, and nickel.

All Gabriel Scott pieces are handmade in Canada.