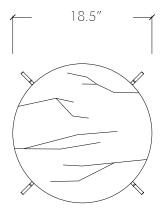

#### Specifications:

Dimensions: 18.5" D x 21.5" H

47 cm D x 55 cm H

Marble Top: 0.75" / 1.9 cm

Weight: 41 lbs / 18.6 kg

Standard lead time: 12 - 14 weeks

Custom finishes available upon inquiry.

Made and assembled in Canada.