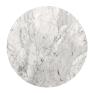

#### Standard Finishes:

Metal: Blackened Steel, Satin Nickel, Satin Brass or Satin Copper

Marble: Grigio Carnico, Silver Wave or Bianca Gioia

#### Marble:

Grigio Carnico -Black Marble

Silver Wave -Silver Marble

Bianca Gioia -Whtie Marble