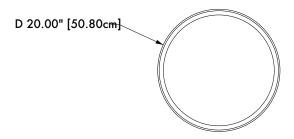

### Specifications:

Dimensions: 20" D x 11" - 21" H

51 cm D x 28 cm - 54 cm H (Height Adjustable)

Weight: 73 lbs / 33 kg

Standard lead time: 12 - 14 weeks

Custom finishes available upon inquiry.

Made and assembled in Canada.