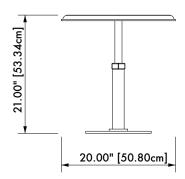

### Specifications:

Dimensions: 20" D x 11" - 21" H

51 cm D x 28 cm - 54 cm H (Height Adjustable)

Weight: 73 lbs / 33 kg

Standard lead time: 12 - 14 weeks

Custom finishes available upon inquiry.

Made and assembled in Canada.