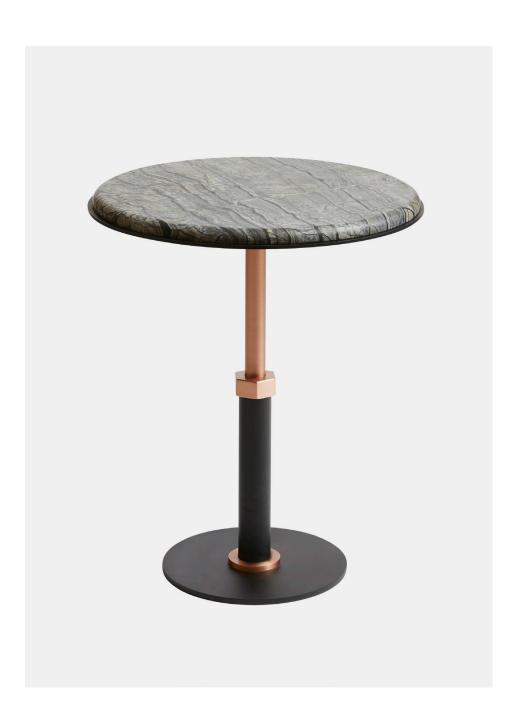

# PEDESTAL Round Side Table

in Blackened Steel, Satin Copper & Silver Wave

Nesting together or freestanding, the Pedestal Table is the perfect accent side piece for any space. The classic bistro-inspired silhouette showcases fine attention to detail with Gabriel Scott's signature contrasting hardware at the Pedestal base offering full adjustability to its height.

The Pedestal Table features a marble top with soft, rounded contours and is available in round, square, and hexagon shapes, as well as a variety of sizes.

All Gabriel Scott pieces are handmade in Canada.