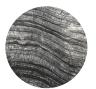

#### Standard Finishes:

Metal: Blackened Steel, Satin Nickel, Satin Brass or Satin Copper

Marble: Grigio Carnico, Silver Wave or Bianca Gioia

#### Marble:

Grigio Carnico -Black Marble

Silver Wave -Silver Marble

Bianca Gioia -Whtie Marble