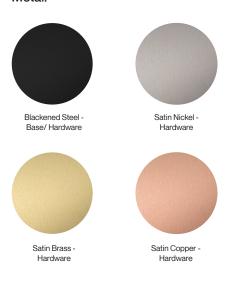

#### Standard Finishes:

Metal: Blackened Steel, Satin Nickel, Satin Brass or Satin Copper

Marble: Grigio Carnico, Silver Wave or Bianca Gioia

### Metal: