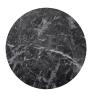

#### Standard Finishes:

Glass Beads: Smoked Bronze or Smoked Gray

Marble: Grigio Carnico or Bianca Gioia

Metal: Blackened Steel, Satin Bronze or Satin Brass

### Marble:

Bianca Gioia -White Marble