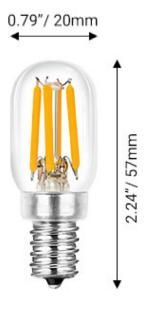

# **LIGHT BULB**

### E12 2W 2700K

## T20 LED Filament Bulb - T20 2W 200lm

Size: 20 x 57mm

Net: 2g

Material: Glass + Aluminum

Name: T20 Beam angle: 360°