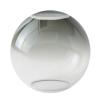

#### Standard Finishes:

Glass Beads: Smoked Bronze or Smoked Gray

Marble: Grigio Carnico or Bianca Gioia

Metal: Blackened Steel, Satin Bronze or Satin Brass

#### Glass Beads:

Smoked Bronze

Smoked Gray