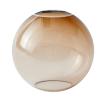

#### Standard Finishes:

Glass Beads: Smoked Bronze or Smoked Gray

Marble: Grigio Carnico or Bianca Gioia

Metal: Blackened Steel, Satin Bronze or Satin Brass

#### Glass Beads:

Smoked Bronze

Smoked Gray