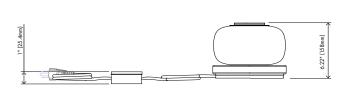

## Specifications:

Dimensions: 6" x 6.22"

15 cm x 16 cm

Weight: 7 lbs / 3.2 kg

Light Bulb: E12 2W cct: 2700K - 120V E12 2W cct: 2700K - 220V

Standard Lead time: 6 - 8 weeks

Custom finishes available upon inquiry.