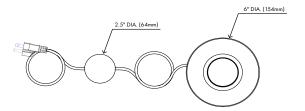

## Specifications:

Dimensions: 6" x 6.22"

15 cm x 16 cm

Weight: 7 lbs / 3.2 kg

Light Bulb: E12 2W cct: 2700K - 120V E12 2W cct: 2700K - 220V

Standard Lead time: 6 - 8 weeks

Custom finishes available upon inquiry.