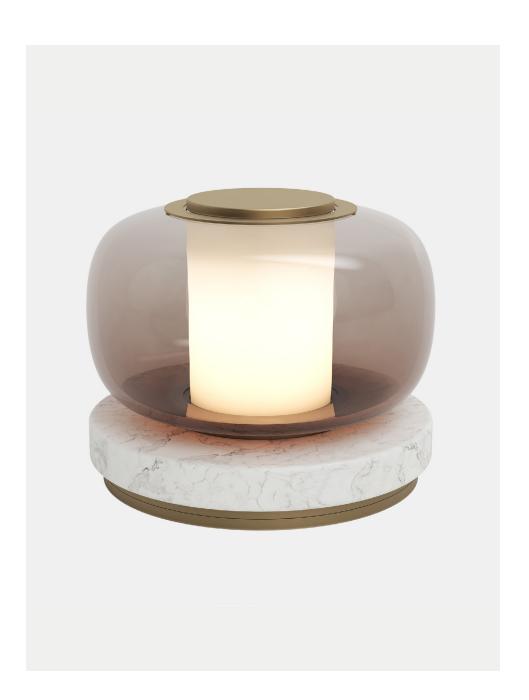

# LUNA A Desk Lamp

in Satin Brass, Smoked Bronze & Bianca Gioia

Highlighting the beauty of blown glass, the LUNA A Series stands out by its simplicity and elegance.

An elegant mix of glass and stone, the LUNA A Desk Lamp is a table lamp that stands out by the softness of its shapes and lines. Available in black stone with smoked glass and in white stone with bronze glass, LUNA A Desk Lamp is controlled by an elegant inline dimmer.

#### Standard Finishes:

Glass Beads: Smoked Bronze or Smoked Gray

Marble: Grigio Carnico or Bianca Gioia

Metal: Blackened Steel, Satin Bronze or Satin Brass

### Marble:

Bianca Gioia -White Marble

#### Metal:

Satin Bronze

Satin Brass