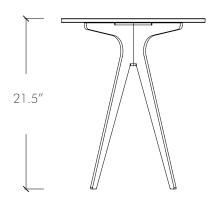

### Specifications:

Dimensions: 18" D x 21.5" H

46 cm D x 55 cm H

Tempered glass top: 0.5" / 1.3 cm

Weight: 33 lbs / 15 kg

Standard lead time: 8 - 10 weeks

 $Custom\ finishes\ available\ upon\ inquiry.$ 

Made and assembled in Canada.