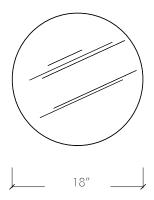

### Specifications:

Dimensions: 18" D x 21.5" H

46 cm D x 55 cm H

Tempered glass top: 0.5" / 1.3 cm

Weight: 33 lbs / 15 kg

Standard lead time: 8 - 10 weeks

 $Custom\ finishes\ available\ upon\ inquiry.$ 

Made and assembled in Canada.