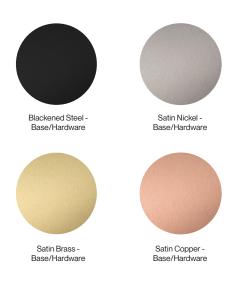

### Standard Finishes:

Metal: Blackened Steel, Satin Nickel, Satin Brass or Satin Copper

Glass: Bronzed Glass, Smoked Glass, or Clear Glass

## STANDARD FINISHES

#### Metal: