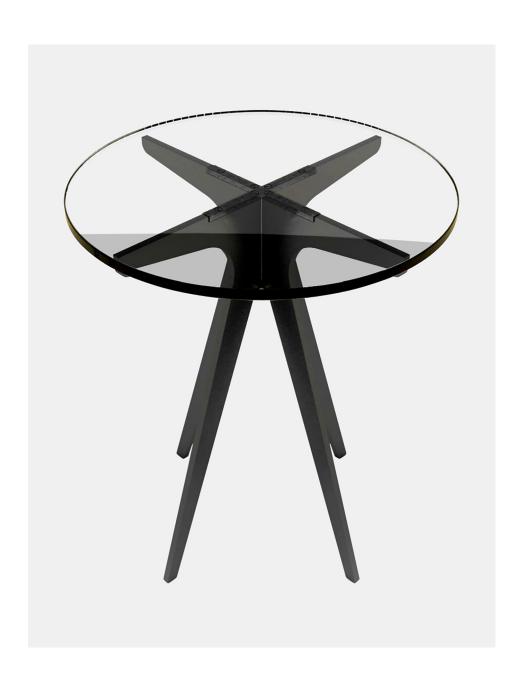

# **DEAN**Round Side Table

in Blackened Steel & Clear Glass

A design with mid-century sensibilities, meet the Dean. The coolness of a minimalist metallic structure softened by the rounded edges of its glass top, the Dean features a versatile silhouette that breathes space into any room.

Showcasing industrial design met with elegant lines, the metallic bases are available in black, nickel, brass or copper finishes, topped with clear, smoked, or bronzed glass tops.

All Gabriel Scott pieces are handmade in Canada.