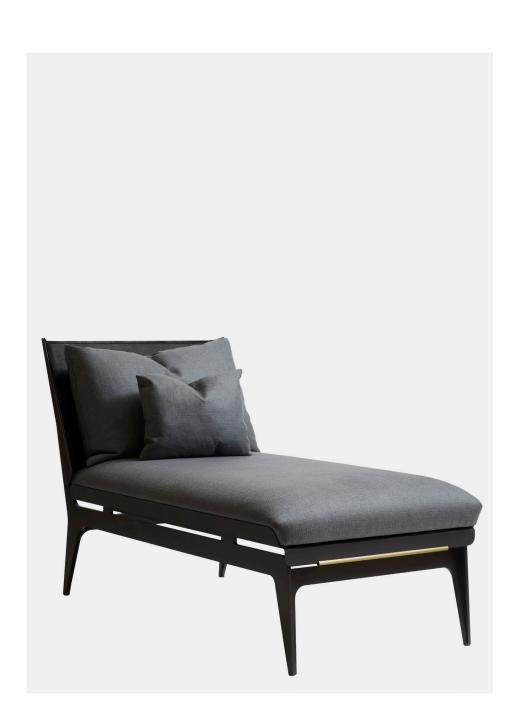

# **BOUDOIR**

# Chaise Longue

in Blackened Steel, Satin Brass & Sophie Navy

A classic seating silhouette reinterpreted, Gabriel Scott plays with rounded metal lines and layering effects to create the Boudoir series. A pebbled vegan leather lining hosts a plush tone-ontone fabric cushion sitting on top of the curved metal shell fusing solid with soft.

The Boudoir makes lounging an elegant experience by instilling depth and movement into each piece. With brass hardware embellishments, the Boudoir is available as a daybed, chaise longue, loveseat or chair with ottoman. Various metal and leather colors available. COM & COL options available.