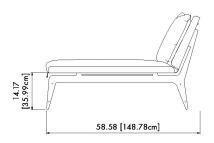

# Specifications:

Dimensions: 30.44" x 58.58" x 35.65" H

77 cm x 149 cm x 91 cm H

Seat Height: 20" / 51 cm

Weight: 154 lbs / 70 kg

Standard lead time: 12 - 14 weeks

Custom finishes available upon inquiry. Made and assembled in Canada.