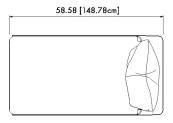

# Specifications:

Dimensions: 30.44" x 58.58" x 35.65" H

77 cm x 149 cm x 91 cm H

Seat Height: 20" / 51 cm

Weight: 154 lbs / 70 kg

Standard lead time: 12 - 14 weeks

Custom finishes available upon inquiry. Made and assembled in Canada.