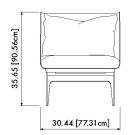

# Specifications:

Dimensions: 30.44" x 58.58" x 35.65" H

77 cm x 149 cm x 91 cm H

Seat Height: 20" / 51 cm

Weight: 154 lbs / 70 kg

Standard lead time: 12 - 14 weeks

Custom finishes available upon inquiry. Made and assembled in Canada.