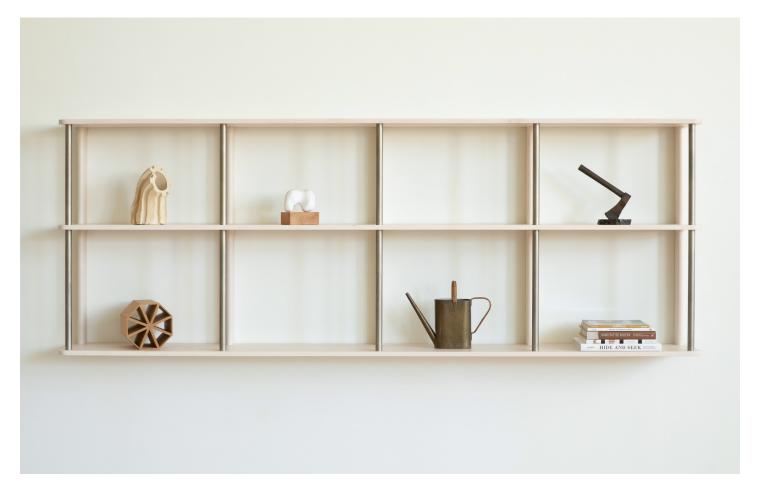

## STRATA WALL SHELF TWO ROW

Vertical wood rails connect the hardwood shelving unit to the wall while Strata's signature steel joining rods create a ridgid architectural framework. Standard widths correspond to Strata Credenzas so the designs can reflect each other when placed in line

### Starting List Price \$6,300

Standard Dimensions

Two Column - 49.5"W x 14"D x 35.25"H Three Column - 72.75"W x 14"D x 35.25"H Four Column - 96"W x 14"D x 35.25"H

810 Humboldt Street, Suite 2J Brooklyn, New York 11222 sales@fortstandard.com (718) 576-2204