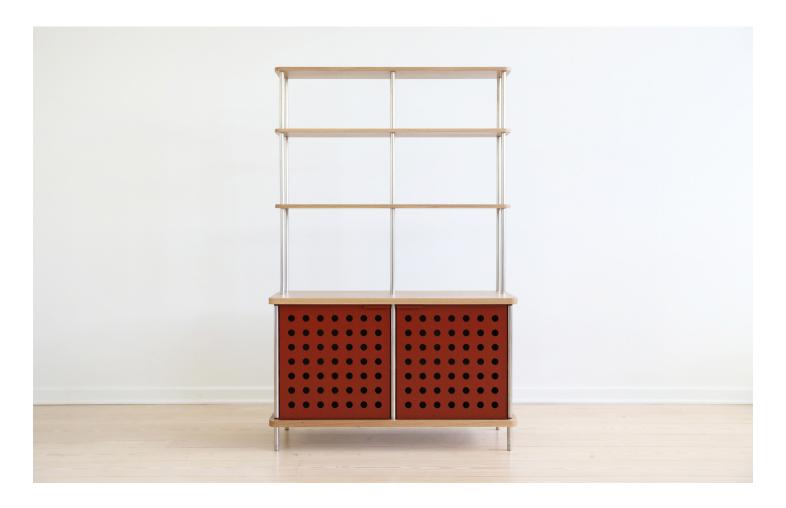

# STRATA HUTCH TWO BAY

In an elevated synthesis of materials, hardwood surfaces are joined by vertical steel rods to create a ridgid architectural framework. External rods celebrate the unique construction, while brake-formed steel panels form a captive interior

## Material & Finish

Extensive standard finish options available for the wood, rods and panels create a myriad of possible combinations ensuring each made-to-order piece compliments its space perfectly

#### **Special Notes**

Front panels can be perforated or nonperforated. One adjustable shelf per bay. Format options: Two hinged doors, two sliding doors or two bays of drawers

### **Standard Dimensions**

49.5"L x 20"W x 76"H