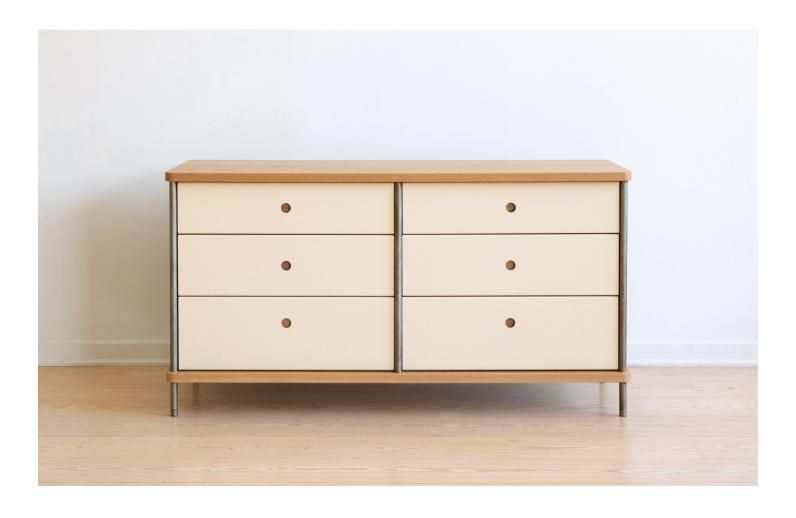

# STRATA DRESSER

Strata is an elevated synthesis of materials at its most elemental. Hardwood surfaces are joined by vertical steel rods to create a rigid architectural framework. External rods celebrate the unique construction, while brake-formed steel panels form a captive interior

### **Material & Finish**

Extensive standard finish options available for the wood, rods and panels create a myriad of possible combinations ensuring each made-to-order piece compliments its space perfectly

### **Special Notes**

Various metallic/patina finishes are avaialbe for drawer fronts and sides as well as the rods

#### **Standard Dimensions**

66"L x 22"W x 34"H