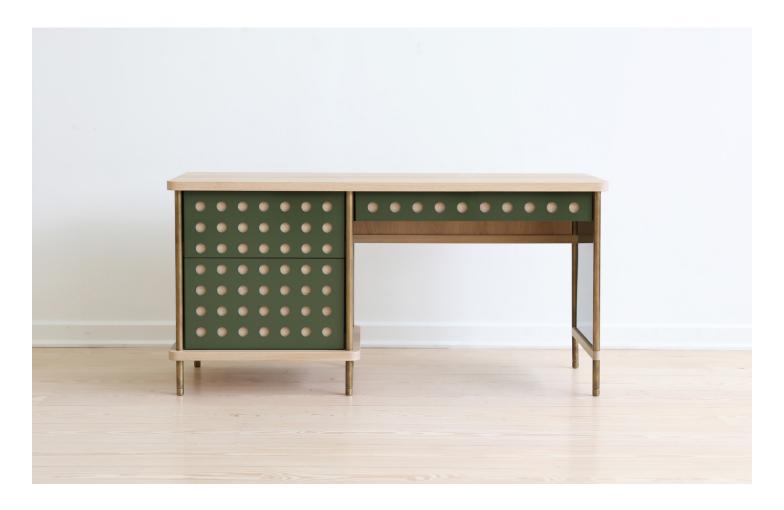

# STRATA DESK LEFT/RIGHT PEDESTAL

Strata is an elevated synthesis of materials at its most elemental. Hardwood surfaces are joined by vertical steel rods to create a rigid architectural framework. External rods celebrate the unique construction, while brake-formed steel panels form a captive interior

#### **Material & Finish**

F-S

Extensive standard finish options available for the wood, rods and panels create a myriad of possible combinations ensuring each made-to-order piece compliments its space perfectly. The single pedestal design houses a file drawer below a standard drawer and a thin pencil drawer beneath the work surface

#### **Special Notes**

Available with pedestal on left or right side. Front panels can be perforated or non-perforated. Integrated power grommets are available upon request

### **Standard Dimensions**

60"L x 24"W x 29.5"H

810 Humboldt Street, Suite 2J Brooklyn, New York 11222 sales@fortstandard.com (718) 576-2204