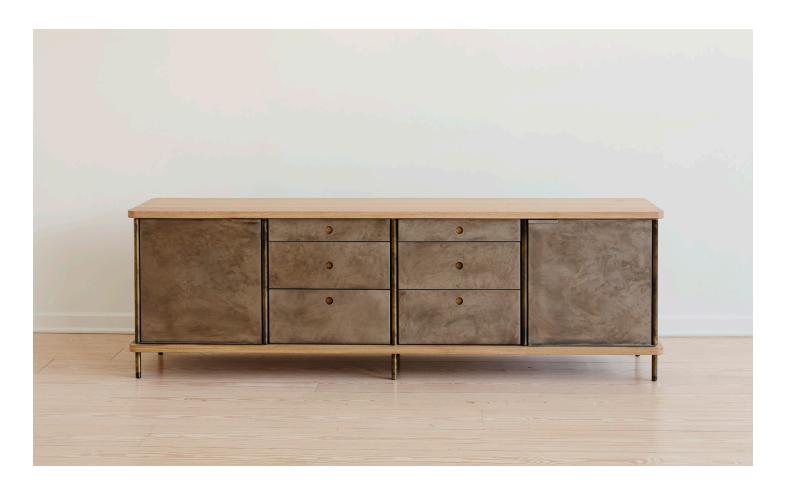

# STRATA CREDENZA FOUR BAY

In an elevated synthesis of materials, hardwood surfaces are joined by vertical steel rods to create a rigid architectural framework. External rods celebrate the unique construction, while brake-formed steel panels form a captive interior

#### **Special Notes**

Front panels can be perforated or nonperforated. One adjustable shelf per bay for all door options. Formats available: All sliding doors, all hinged doors, all drawers or two outer hinged doors with two interior bays of drawers

### **Standard Dimensions**

96"L x 20"W x 30.5"H