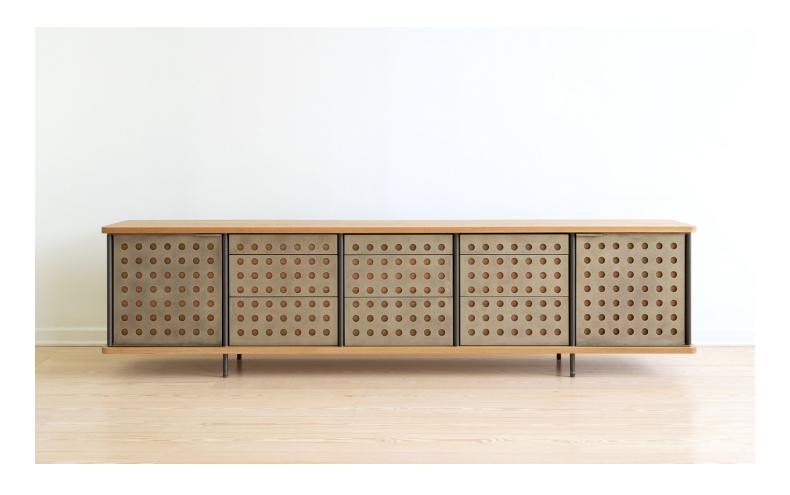

# STRATA CREDENZA FIVE BAY

In an elevated synthesis of materials, hardwood surfaces are joined by vertical steel rods to create a rigid architectural framework. External rods celebrate the unique construction, while brake-formed steel panels form a captive interior

### **Special Notes**

Front panels can be perforated or nonperforated. One adjustable shelf per bay for all door options. Formats available: All sliding, all hinged, all drawers or two outer hinged doors with three interior bays of drawers

#### **Standard Dimensions**

119.25"L x 20"W x 30.5"H