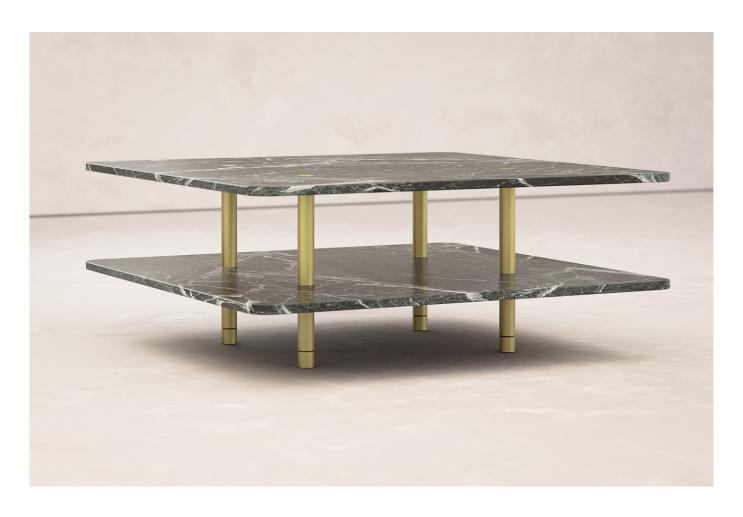

# STRATA COFFEE TABLE TWO TIER / SQUARE & RECTANGLE / STONE

An exercise in minimalism, custom hardware is press-fit into the natural stone top creating a perfectly flush and seamless mechanical connection to the precision machined legs below. A secondary lower tier provides storage helping maintain a clear table top above

**Special Notes** 

Solid machined legs feature adjustable leveling feet

## **Material & Finish**

A range of different stones are available, please inquire for availability and pricing. Brass legs are waxed to create a more controlled natural patina over time