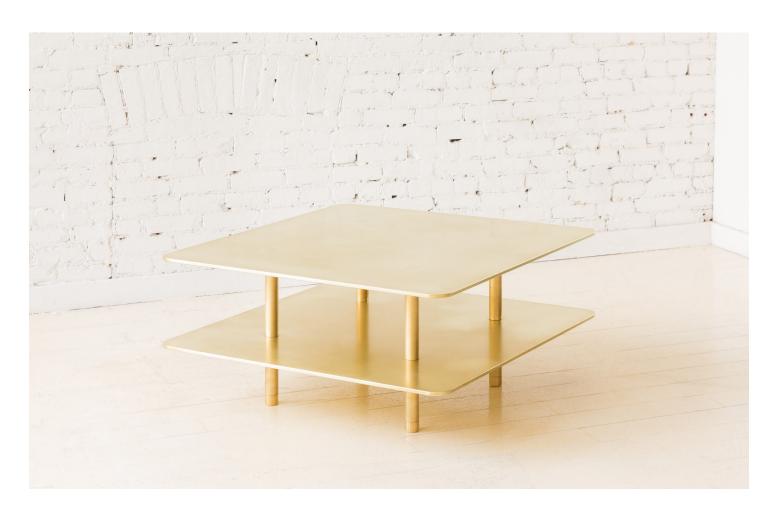

# STRATA COFFEE TABLE TWO TIER / SQUARE & RECTANGLE / METAL

An exercise in minimalism, custom hardware is press-fit into the brass or aluminum plate top, creating a perfectly flush and seamless mechanical connection to the precision machined legs below. A secondary lower tier provides storage helping maintain a clear table top above

### **Material & Finish**

Available in waxed brass and aluminum.

The wax slows the patina process down
on the brass to provide a more consistent
color and character over time

### **Special Notes**

Solid brass or aluminum legs feature adjustable leveling feet