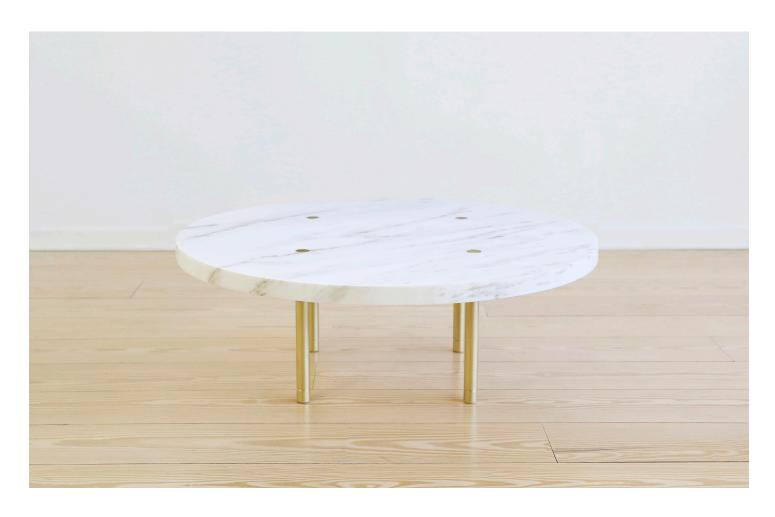

# STRATA COFFEE TABLE ROUND / STONE

An exercise in minimalism, custom hardware is press-fit into a natural stone top creating a perfectly flush and seamless mechanical connection to the precision machined legs below

## **Special Notes**

Solid brass legs feature adjustable leveling feet

#### **Material & Finish**

A waxed finish on the brass legs allows the table to ease into developing a patina over time with use. Brass will darken and develop character depending on cleaning, use and environment.

### **Standard Dimensions**

36"L x 36"W x 16"H 42"L x 42"W x 16"H 48"L x 48"W x 16"H