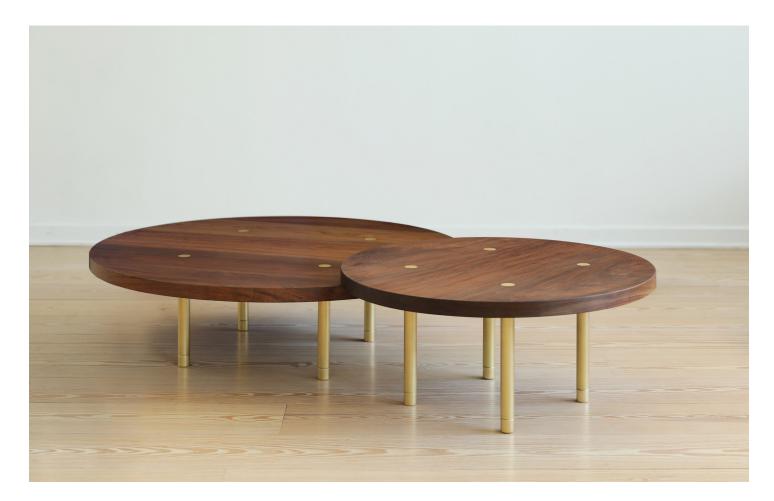

## STRATA COFFEE TABLE ROUND

An exercise in minimalism, custom hardware is press-fit into the hardwood top creating a perfectly flush and seamless mechanical connection to the precision machined legs below

#### **Material & Finish**

Available in white oak, walnut, ebonized walnut, hard maple and bleached maple. Brass legs are waxed to create a more controlled natural patina over time

#### **Special Notes**

Solid brass legs feature adjustable leveling feet