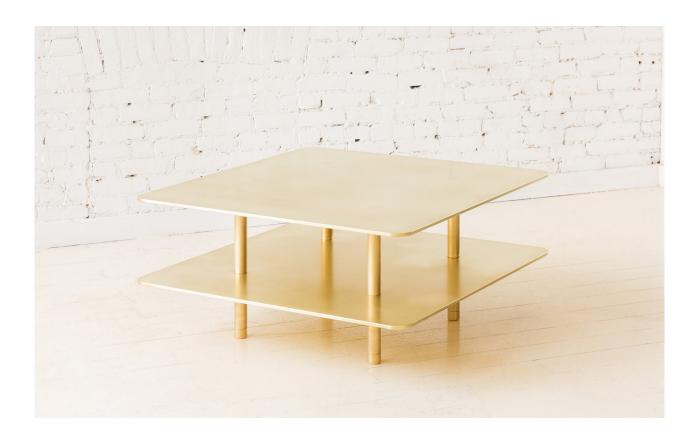

## Strata Coffee Table

A two tier coffee table composed of two 3/8" thick precision milled plates and solid machined legs with integrated leveling feet. The lower tier provides open storage for displaying coffee table books and objects while maintaining a clear usable top surface. Design allows for the table to be assembled on site if desired.

#### Materials

Solid brass version shown Available in aluminum, steel and solid brass

## **Dimensions**

36 x 36 x 17"