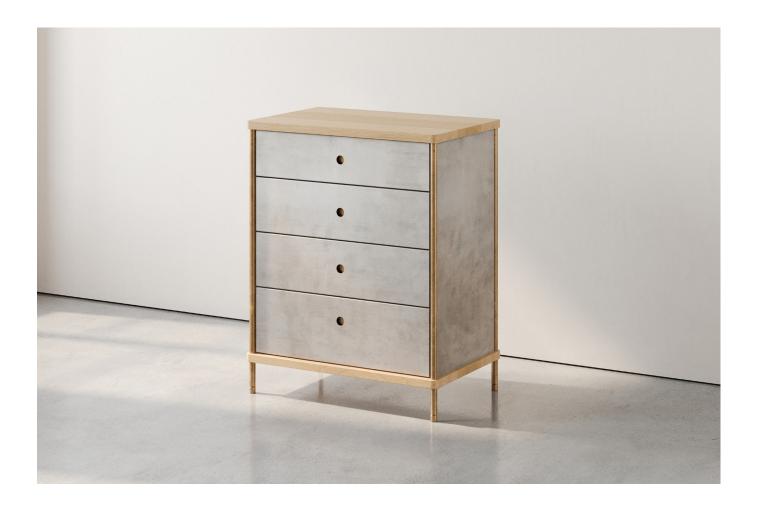

# STRATA CHEST OF DRAWERS

Strata is an elevated synthesis of materials at its most elemental. Hardwood surfaces are joined by vertical steel rods to create a rigid architectural framework. External rods celebrate the unique construction, while brake-formed steel panels form a captive interior

# **Material & Finish**

Extensive standard finish options available for the wood, rods and panels create a myriad of possible combinations ensuring each made-to-order piece compliments its space perfectly

# **Special Notes**

Various metallic/patina finishes are avaialbe for drawer fronts and sides as well as the rods