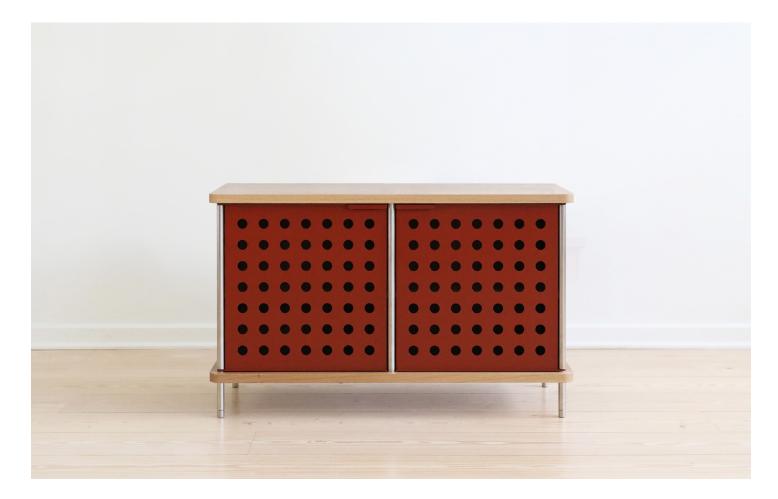

## STRATA ACCENT CABINET TWO BAY

In an elevated synthesis of materials, hardwood surfaces are joined by vertical steel rods to create a ridgid architectural framework. External rods celebrate the unique construction, while brake-formed steel panels form a captive interior

#### **Special Notes**

Front panels can be perforated or nonperforated. One adjustable shelf per bay. Format options: Two hinged doors, two sliding doors or two bays of drawers

### Starting List Price \$12,400

Standard Dimensions 49.5"L x 20"W x 30.5"H