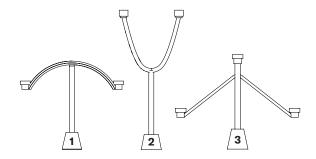

# SPRUE CANDELABRA SPRUE 1, 2 & 3

Produced using the ancient process of lost wax casting, these designs are physical representations of the process itself. Sprue wax normally used to create pathways to deliver molten metal to a casting make up the very armature of the candelabra itself

#### **Standard Dimensions**

#1 21"L x 4"W x 18"H #2 10.5"L x 5"W x 31"H #3 - 18"L x 4"W x 21"H