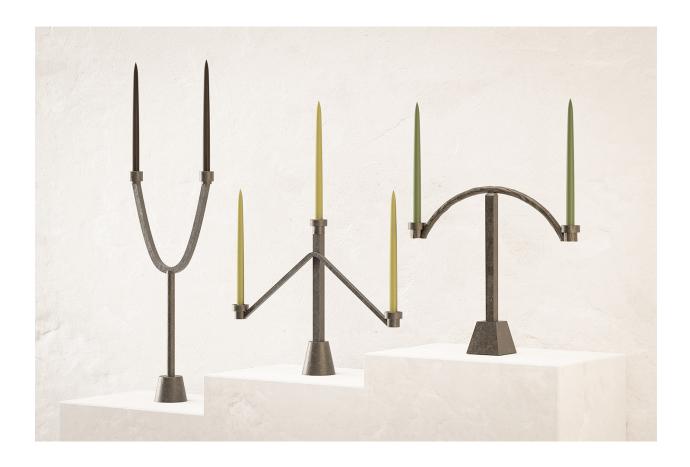

# SPRUE CANDELABRA SPRUE 1, 2 & 3

Produced using the ancient process of lost wax casting, these designs are physical representations of the process itself. Sprue wax normally used to create pathways to deliver molten metal to a casting make up the very armature of the candelabra itself

## **Material & Finish**

Solid bronze casting is available in a range of hand applied patina finishes

#### **Standard Dimensions**

#1 21"L x 4"W x 18"H #2 10.5"L x 5"W x 31"H #3 - 18"L x 4"W x 21"H