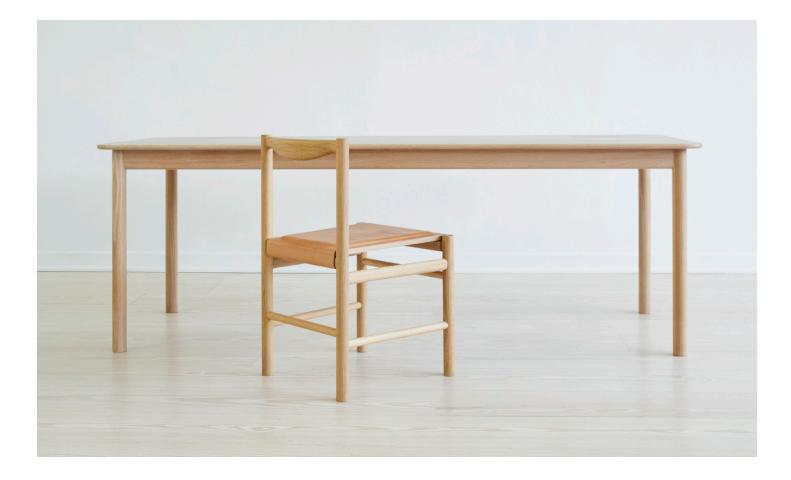

### RANGE DINING TABLE

Slender dowel legs are stabilized by a rounded skirt and a thin tabletop with large radius corners and fully rounded edges. Seating space is maximized by the scale of the table, yet its minimal design allows it to elegantly complement any space

#### **Material & Finish**

Shown in lightened white oak. Standard finishes include lightened white oak, white oak, walnut and ebonized walnut

#### **Standard Dimensions**

72"L x 36"W x 29"H 84"L x 38"W x 29"H 96"L x 38"W x 29"H

810 Humboldt Street, Suite 2J Brooklyn, New York 11222 sales@fortstandard.com (718) 576-2204