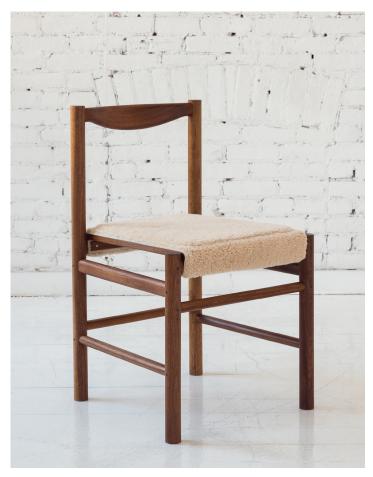

# RANGE SIDE CHAIR

A shaker inspired design with mortise and tenon joinery creates a solid lightweight frame with a contoured backrest. Upholstered seat cushion is removable for cleaning, repair or replacement

#### **Material & Finish**

Available in white oak and walnut.

Natural leather, suede and shearling from Edelman Leather are available as standard options. COL & COM available as well as no cushion

### **Standard Dimensions**

18.5"L x 18"W x 30.75"H 18" Seat Height

F—S

810 Humboldt Street, Suite 2J Brooklyn, New York 11222 sales@fortstandard.com (718) 576-2204