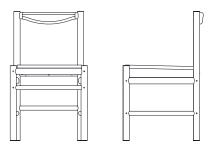

### **Standard Dimensions**

18.5"L x 18"W x 30.75"H 18" Seat Height

F—S

810 Humboldt Street, Suite 2J Brooklyn, New York 11222 sales@fortstandard.com (718) 576-2204