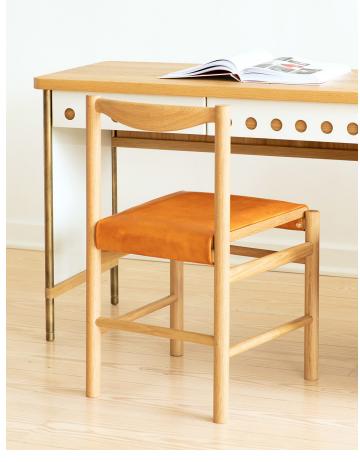

# RANGE SIDE CHAIR

A shaker inspired design with mortise and tenon joinery creates a solid lightweight frame with a contoured backrest. Upholstered seat cushion is removable for cleaning, repair or replacement

#### **Material & Finish**

Available in white oak and walnut.

Natural leather, suede and shearling from Edelman Leather are available as standard options. COL & COM available as well as no cushion