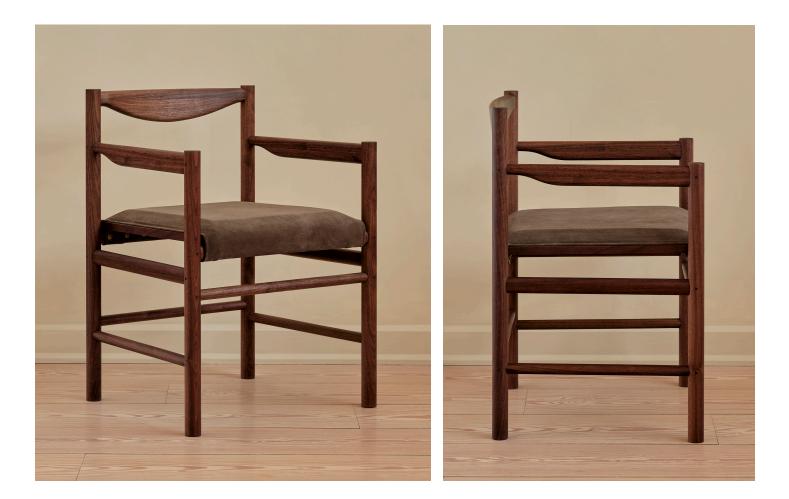

## RANGE ARMCHAIR

A lightweight shaker inspired frame melds with an elegantly contoured back to achieve the elusive balance of minimalism and comfort. Upholstered seat cushion is removable for cleaning, repair or replacement.

## **Material & Finish**

Available in white oak and walnut. Natural leather, suede and shearling from Edelman Leather are available as standard options. COL & COM available as well as no cushion

**Standard Dimensions** 20.5"L x 22.5"W x 30.75"H

810 Humboldt Street, Suite 2J Brooklyn, New York 11222 sales@fortstandard.com (718) 576-2204