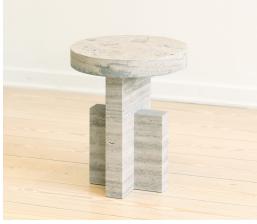

# PLANAR SIDE TABLE 7 CM

A sculptural side table composed of three intersecting planes of travertine. Large square connections visible on the table surface speak to its simple wood joinery inspired slotted construction

#### **Material & Finish**

Available in roman, silver and red travertine. Stone is a natural material that varies in color and character. Sealed with protective matte finish stone sealant