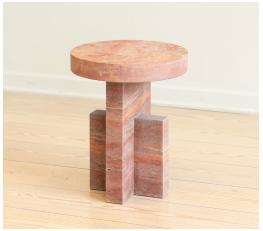

# PLANAR SIDE TABLE 7 CM

A sculptural side table composed of three intersecting planes of travertine. Large square connections visible on the table surface speak to its simple wood joinery inspired slotted construction

#### **Material & Finish**

Available in roman, silver and red travertine. Stone is a natural material that varies in color and character. Sealed with protective matte finish stone sealant