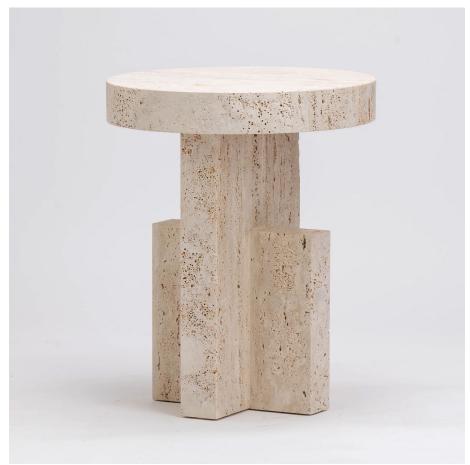

# PLANAR SIDE TABLE 7 CM

A sculptural side table composed of three intersecting planes of travertine. Large square connections visible on the table surface speak to its simple wood joinery inspired slotted construction

#### **Material & Finish**

Available in roman, silver and red travertine. Stone is a natural material that varies in color and character. Sealed with protective matte finish stone sealant