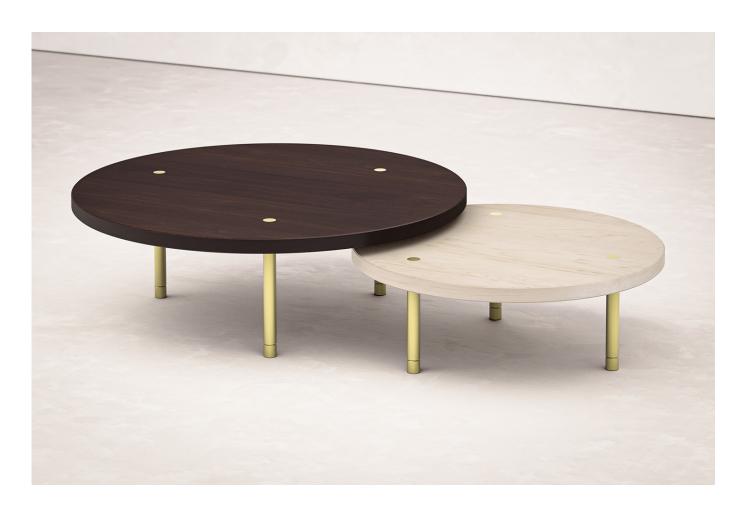

# STRATA COFFEE TABLE THREE LEG / NESTING

An exercise in minimalism, custom hardware is press-fit into the hardwood top creating a perfectly flush and seamless mechanical connection to the precision machined legs below

#### **Material & Finish**

Available in white oak, walnut, ebonized walnut, hard maple and bleached maple.
Brass legs are waxed to create a more controlled natural patina over time

#### **Special Notes**

Solid brass legs feature adjustable leveling feet

### **Standard Dimensions**

36"L x 36"W x 16"H 42"L x 42"W x 16"H 48"L x 48"W x 16"H

F-S

810 Humboldt Street, Suite 2J Brooklyn, New York 11222 sales@fortstandard.com (718) 576-2204