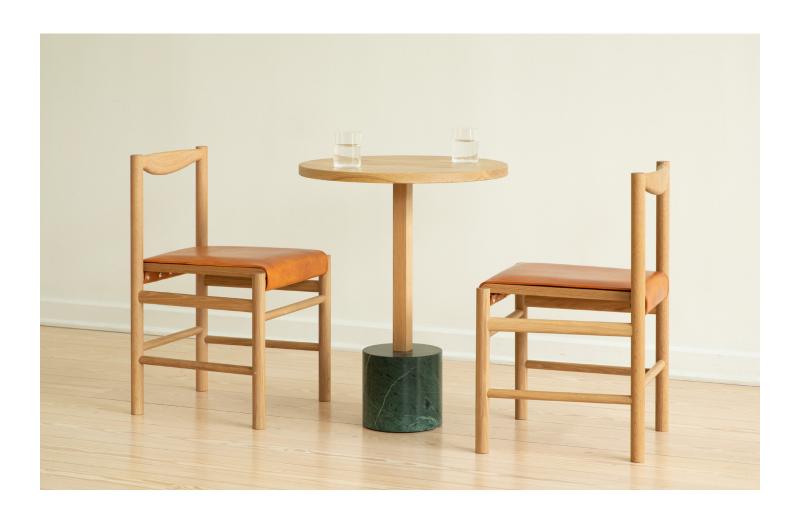

# FOUNDATION BISTRO TABLE

A single block of carved stone provides a sturdy foundation for this bistro table. A hardwood stem connects the cylindrical base to the elevated hardwood tabletop

### **Special Notes**

Solid stone bases are produced in Italy.

Diameters up to 30" available upon request

### **Material & Finish**

Available in bleached maple, hard maple, lightened white oak, white oak, walnut and ebonized walnut with a variety of stone base options

#### **Standard Dimensions**

24"W x 24"D x 30"H