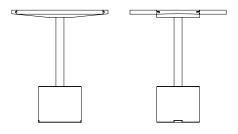

# FOUNDATION BISTRO TABLE

A single block of carved stone provides a sturdy foundation for this bistro table. A hardwood stem connects the cylindrical base to the elevated hardwood tabletop

#### **Standard Dimensions**

24"W x 24"D x 30"H