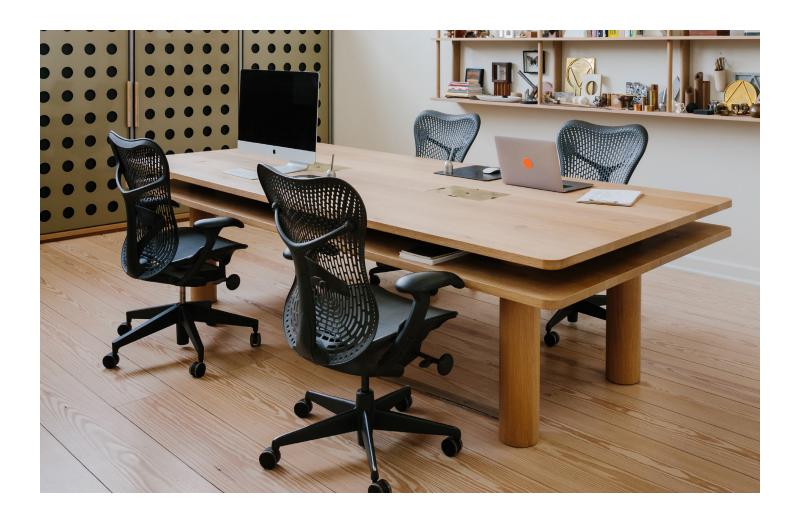

## COLUMN CONFERENCE TABLE

Oversized cylindrical legs support a commanding two level top which provides storage below to help maintain an uncluttered top. Centrally located storage compartments can be accessed through inlaid solid brass panels designed to hide chargers and cords and provide an uncluttered workspace

#### **Material & Finish**

Available in bleached maple, maple, lightened white oak, white oak, walnut, ebonized walnut and lacquered colors on ash. All finishes are suitable for high traffic commercial use

#### **Special Notes**

Fully customizable to suit specific needs. Lower table tier can be adjusted to best accommodate chairs to be used