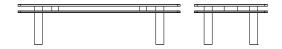

## COLUMN CONFERENCE TABLE

Oversized cylindrical legs support a commanding two level top which provides storage below to help maintain an uncluttered top. Centrally located storage compartments can be accessed through inlaid solid brass panels designed to hide chargers and cords and provide an uncluttered workspace

### **Standard Dimensions**

120"L x 54"W x 30"