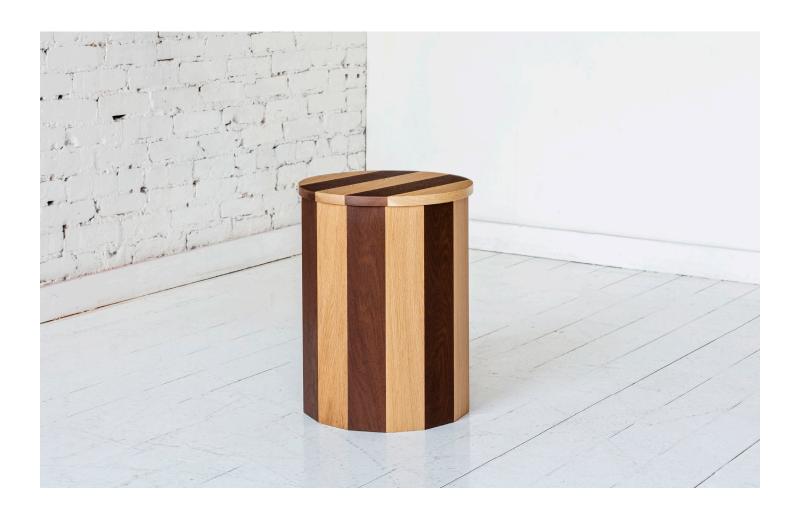

## **COOPERAGE STOOL**

A barrel-like coopered construction uses alternating contrasting color boards to create a graphic pattern through a two-toned construction

## Material & Finish

Available in alternating white oak/roasted oak, sapele/roasted oak, and alternating sapele/hard maple. Also available in single species non-striped versions in bleached hard maple, hard maple, lightened white oak, white oak, walnut and ebonized walnut

#### **Standard Dimensions**

14"L x 14"W x 18"H

F-S

810 Humboldt Street, Suite 2J Brooklyn, New York 11222 sales@fortstandard.com (718) 576-2204