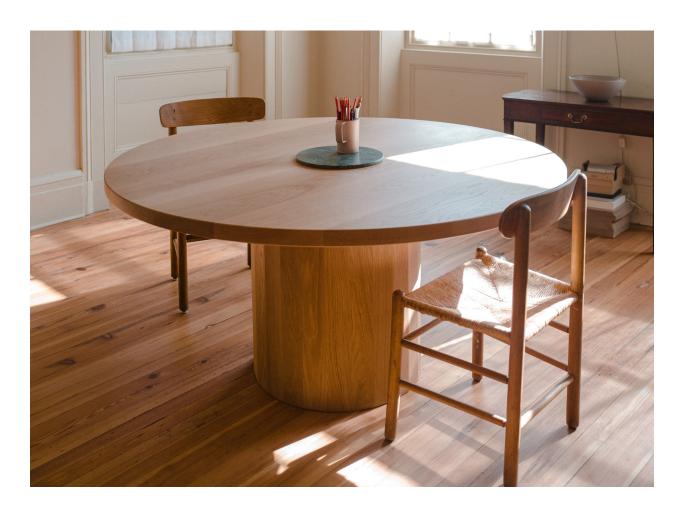

# COOPERAGE DINING TABLE PEDESTAL / ROUND

The barrel-like base of this round dining table takes its inspiration from the process of coopering, or making barrels. The faceted base supports a thick, hardwood tabletop. Contrasting color boards create a pattern through its two-toned construction

#### **Material & Finish**

Available in alternating white oak/roasted oak, sapele/roasted oak, and alternating sapele/hard maple. Also available in single species non-striped versions in bleached hard maple, hard maple, lightened white oak, white oak, walnut and ebonized walnut

#### **Standard Dimensions**

51"L x 51"W x 29"H 57"L x 57"W x 29"H 63"L x 63"W x 29"H

F-S

810 Humboldt Street, Suite 2J Brooklyn, New York 11222 sales@fortstandard.com (718) 576-2204