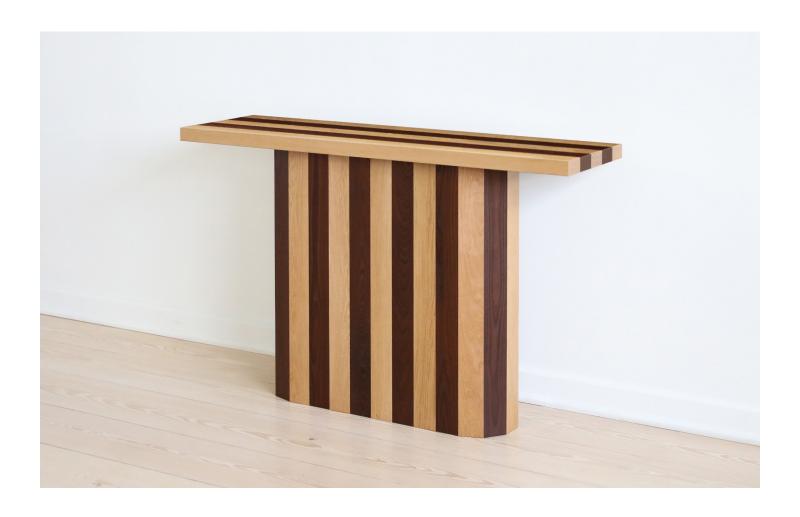

# **COOPERAGE CONSOLE**

A capsule-shaped coopered base supports a narrow hardwood top designed to fit in an entryway or behind a sofa. Contrasting color boards create a pattern through its two-toned construction

# Material & Finish

Available in alternating white oak/roasted oak, sapele/roasted oak, and alternating sapele/hard maple. Also available in single species non-striped versions in bleached hard maple, hard maple, lightened white oak, white oak, walnut and ebonized walnut