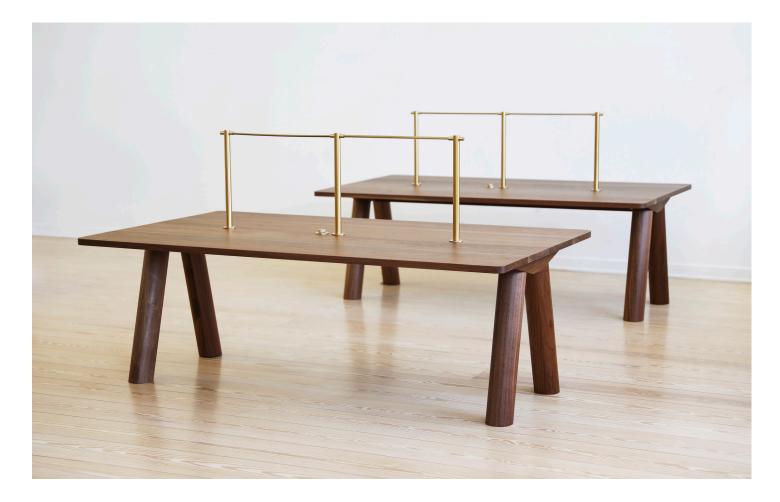

## COLUMN WORK TABLE ANGLED LEG / DESK

Large round legs stem out on an angle from a robust central frame creating a dynamic stance and leg room for sitting on both sides of the table. Juniper Thin Shared Task lights and power outlets can be integrated upon request

#### **Material & Finish**

Available in bleached maple, maple, lightened white oak, white oak, walnut, ebonized walnut and lacquered colors on ash. All finishes are suitable for high traffic commercial use

#### **Special Notes**

Lead Time

\$21,800

14 - 16 Weeks

**Starting List Price** 

Custom sizes and finishes available upon request. Assembles on site for ease of transport and installation

### Standard Dimensions

84"L x 38"W x 29"H 96"L x 40"W x 29"H 108"L x 42"W x 29"H 120"L x 42"W x 29"H

810 Humboldt Street, Suite 2J Brooklyn, New York 11222 sales@fortstandard.com (718) 576-2204