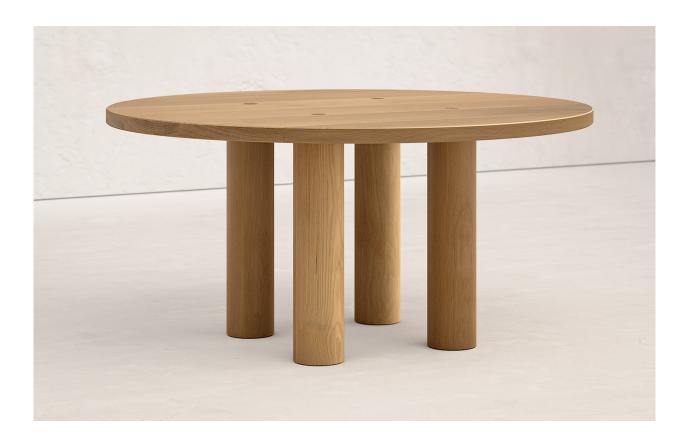

# COLUMN DINING TABLE CENTRAL LEG / ROUND

A minimal frameless profile with a dynamic overhanging top balances simplicity with intrigue. Four centrally located legs pierce through a solid hardwood top creating a subtle but distinctive surface detail giving the legs presence even when they are out of sight

### **Material & Finish**

Available in bleached maple, hard maple, lightened white oak, white oak, walnut and ebonized walnut

## **Standard Dimensions**

48"L x 48"W x 29"H 54"L x 54"W x 29"H 60"L x 60"W x 29"H