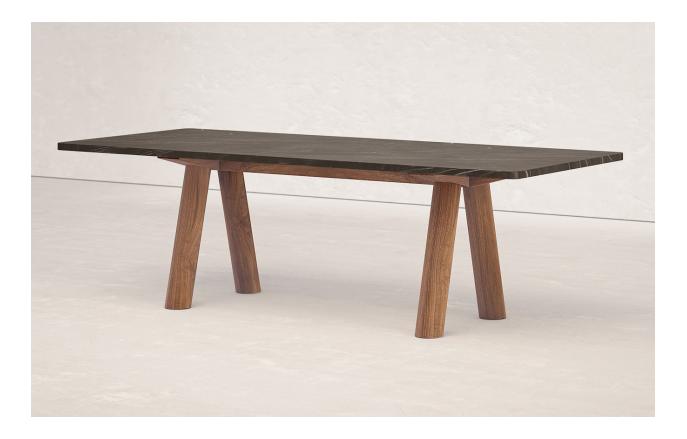

## COLUMN DINING TABLE ANGLED LEG / STONE

Large round legs stem out on an angle from a robust central frame creating a dynamic stance and leg room for those sitting at the table. The overhanging 2CM stone top connects to the base through a supporting sub-table

## **Material & Finish**

Available in bleached maple, maple, lightened white oak, white oak, walnut and ebonized walnut. Please inquire for stone options available