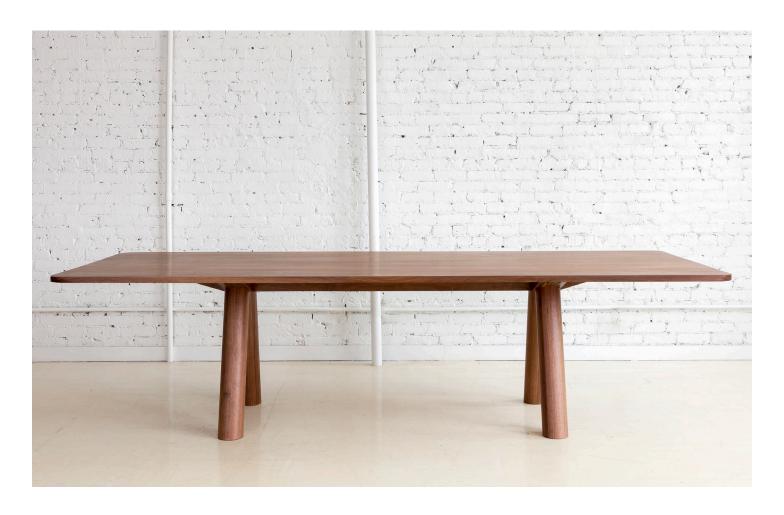

# COLUMN DINING TABLE ANGLED LEG

Large round legs stem out on an angle from a robust central frame creating a dynamic stance and leg room for those sitting at the table. The surface detail is smooth, and the corners are rounded

#### **Material & Finish**

Available in bleached maple, hard maple, lightened white oak, white oak, walnut and ebonized walnut

#### **Standard Dimensions**

84"L x 38"W x 29"H 96"L x 40"W x 29"H 108"L x 42"W x 29"H 120"L x 42"W x 29"H

sales@fortstandard.com (718) 576-2204

F-S

810 Humboldt Street, Suite 2J Brooklyn, New York 11222