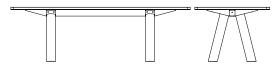

# COLUMN DINING TABLE ANGLED LEG

Large round legs stem out on an angle from a robust central frame creating a dynamic stance and leg room for those sitting at the table. The surface detail is smooth, and the corners are rounded