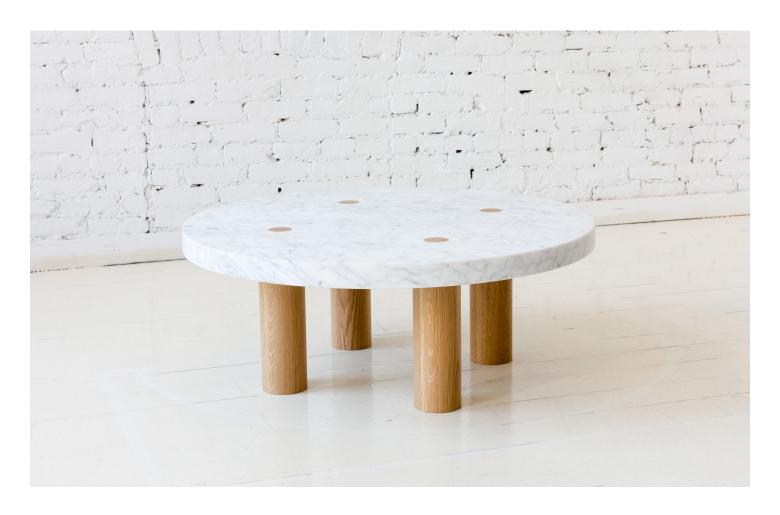

# COLUMN COFFEE TABLE CENTRAL LEG / ROUND / STONE

Four large diameter wood columns provide the support for thick stone table top. Minimal in form, the table is durable and timeless. A small portion of each table leg creates a subtle but distinct surface detail that illuminates the sophisticated joinery

#### **Material & Finish**

Available in a range of natural stones with hard maple, white oak and walnut legs

#### **Standard Dimensions**

36"L x 36"W x 16"H 42"L x 42"W x 16"H 48"L x 48"W x 16"H 54"L x 54"W x 16"H

sales@fortstandard.com (718) 576-2204

F-S

810 Humboldt Street, Suite 2J Brooklyn, New York 11222