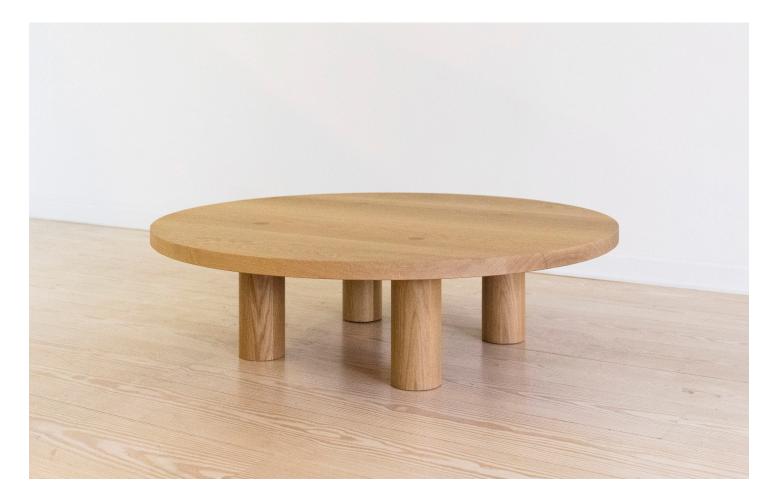

## COLUMN COFFEE TABLE CENTRAL LEG / ROUND

Four large diameter wood columns provide the support for a two-inch solid wood table top. Minimal in form, the table is durable and timeless. A small portion of each table leg creates a subtle but distinct surface detail that illuminates the sophisticated joinery

### **Material & Finish**

Available in bleached maple, hard maple, lightened white oak, white oak, walnut and ebonized walnut

#### Standard Dimensions

36"L x 36"W x 16"H 42"L x 42"W x 16"H 48"L x 48"W x 16"H 54"L x 54"W x 16"H

810 Humboldt Street, Suite 2J Brooklyn, New York 11222 sales@fortstandard.com (718) 576-2204