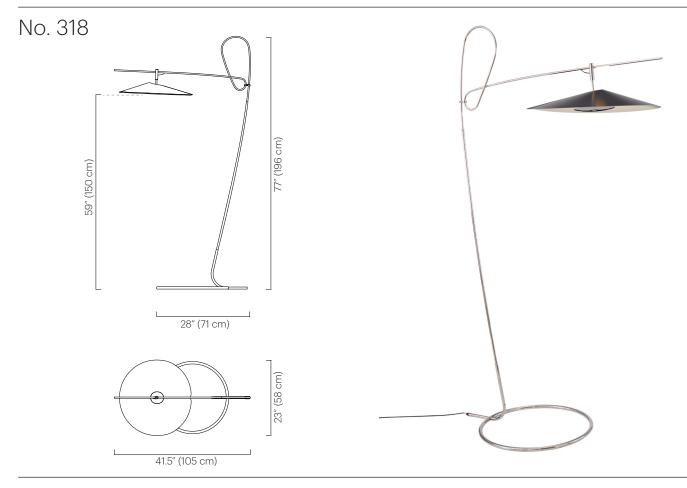

#### Dimensions

41.5" D x 23" W x 77" H (105 D x 58 W x 196 cm H) Shade: 23" Ø x 4" H (58 Ø x 10 cm H)