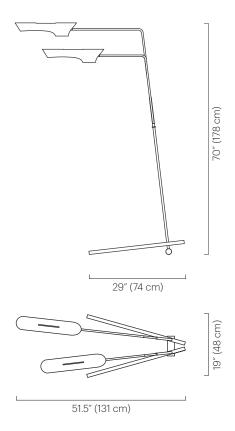

## **Dimensions**

Base: 19" W x 29" D (48 W x 74 cm D) 70" H x 51.5" D (178 H x 131 cm D) Shade: 4" Ø x 18.5" L (10 Ø x 47 cm L)

1818 Atlantic Ave. Brooklyn, NY 11233 212 966 3433