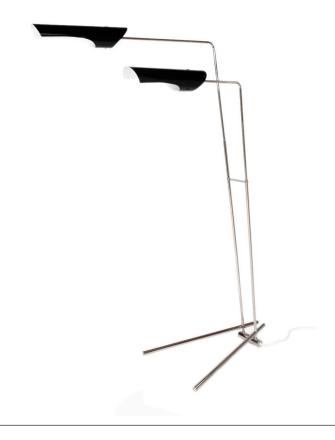

### Description

The Torroja Standing Lamp features a plated steel frame with two arms that extend over the base. Powder coated aluminum shades rotate 320° to cast light directionally.