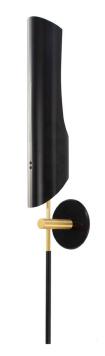

#### Description

The Torroja Sconce features two arms on opposing sides affixed to a powder coated steel wall mount. A single shade is balaced upright with a counterweight. The shade swivels 320° to cast light directionally.

#### Mount & Shade Color

- Black Satin (ivory satin interior) Ivory Satin (ivory satin interior) White Satin (white satin interior)
- Custom colors available.