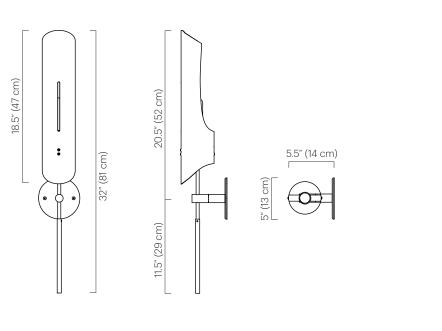

# Remarks

UL Listed. Hardwired is standard. Indoor use and dry locations only. Wall mount consistent with shade color.

Counterweights are black.

**Dimensions** 5.5" D x 5" W x 32" H (14 D x 13 W x 81 cm H) Wall mount diameter: 5" (13 cm) Shade: 4" Ø x 18.5" L (10 Ø x 47 cm L)