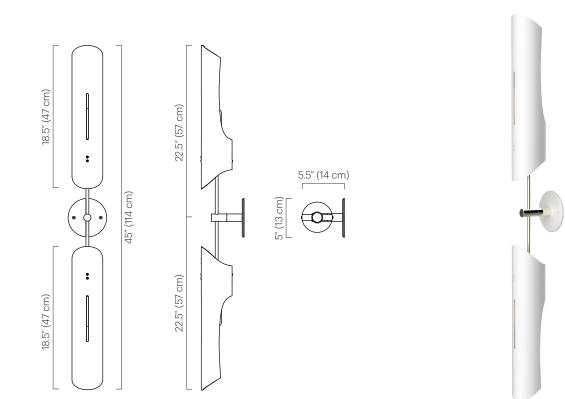

## Description

The Torroja Sconce features two arms on opposing sides affixed to a powder coated steel wall mount. The shades swivel 320° to cast light directionally.

### Materials

Shade: Powder coated aluminum Wall mount: Powder coated steel Hardware: Plated brass Arm: Plated steel Counterweight: Powder coated steel

## Dimensions

5.5" D x 5" W x 45" H (14 D x 13 W x 114 cm H) Wall mount diameter: 5" (13 cm) Shade: 4" Ø x 18.5" L (10 Ø x 47 cm L)