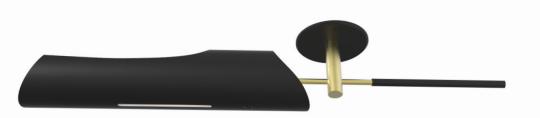

### Description

The Toroja Sconce features two arms on opposing sides affixed to a powder coated steel wall mount. A single shade is balaced upright with a counterweight. The shade swivels 320° to cast light directionally.

#### Materials

Shade: Powder coated aluminum Wall mount: Powder coated steel Hardware: Plated brass Arm: Plated steel Counterweight: Powder coated steel

## Dimensions

5.5" D x 5" W x 32" H (14 D x 13 W x 81 cm H) Wall mount diameter: 5" (13 cm) Shade: 4" Ø x 18.5" L (10 Ø x 47 cm L)