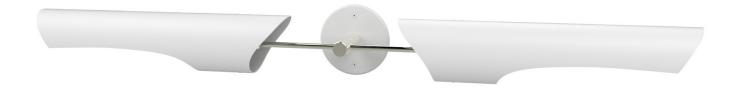

## No. 224

## Description

The Torroja Sconce features two arms on opposing sides affixed to a powder coated steel wall mount. The shades swivel 320° to cast light directionally.

### Materials

Shade: Powder coated aluminum Wall mount: Powder coated steel Hardware: Plated brass Arm: Plated steel Counterweight: Powder coated steel

## Dimensions

5.5" D x 5" W x 45" H (14 D x 13 W x 114 cm H) Wall mount diameter: 5" (13 cm) Shade: 4" Ø x 18.5" L (10 Ø x 47 cm L)