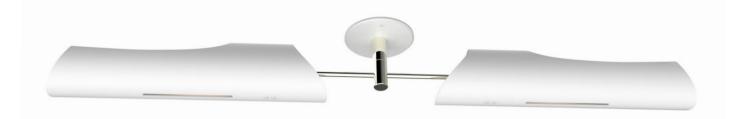

## No. 224

## Description

The Torroja Sconce features two arms on opposing sides affixed to a powder coated steel wall mount. The shades swivel 320° to cast light directionally.

### Materials

Shade: Powder coated aluminum Wall mount: Powder coated steel Hardware: Plated brass Arm: Plated steel Counterweight: Powder coated steel

## Dimensions

5.5" D x 5" W x 45" H (14 D x 13 W x 114 cm H) Wall mount diameter: 5" (13 cm) Shade: 4" Ø x 18.5" L (10 Ø x 47 cm L)