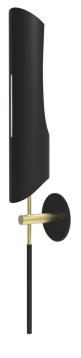

### Description

The Toroja Sconce features two arms on opposing sides affixed to a powder coated steel wall mount. A single shade is balaced upright with a counterweight. The shade swivels 320° to cast light directionally.

#### Materials

Shade: Powder coated aluminum Wall mount: Powder coated steel Hardware: Plated brass Arm: Plated steel Counterweight: Powder coated steel

#### Mount & Shade Color

Black Satin (ivory satin interior)
Ivory Satin (ivory satin interior)
White Satin (white satin interior)

Custom colors available.

### Finish

- Polished Nickel
- Brushed Brass
- Oil Rubbed Bronze

Custom finishes available.