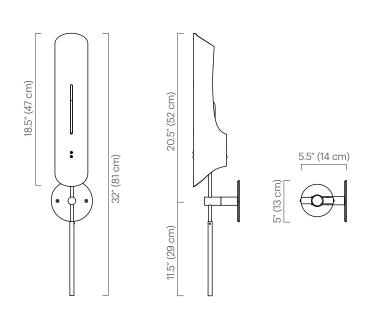

## Dimensions

5.5" D x 5" W x 32" H (14 D x 13 W x 81 cm H) Wall mount diameter: 5" (13 cm) Shade: 4" Ø x 18.5" L (10 Ø x 47 cm L)

### Description

The Toroja Sconce features two arms on opposing sides affixed to a powder coated steel wall mount. A single shade is balaced upright with a counterweight. The shade swivels 320° to cast light directionally.

#### Materials

Shade: Powder coated aluminum Wall mount: Powder coated steel Hardware: Plated brass Arm: Plated steel Counterweight: Powder coated steel