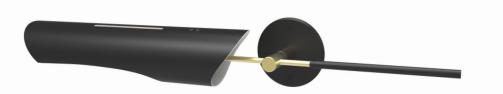

### Description

The Toroja Sconce features two arms on opposing sides affixed to a powder coated steel wall mount. A single shade is balaced upright with a counterweight. The shade swivels 320° to cast light directionally.

#### Materials

Shade: Powder coated aluminum Wall mount: Powder coated steel Hardware: Plated brass Arm: Plated steel Counterweight: Powder coated steel