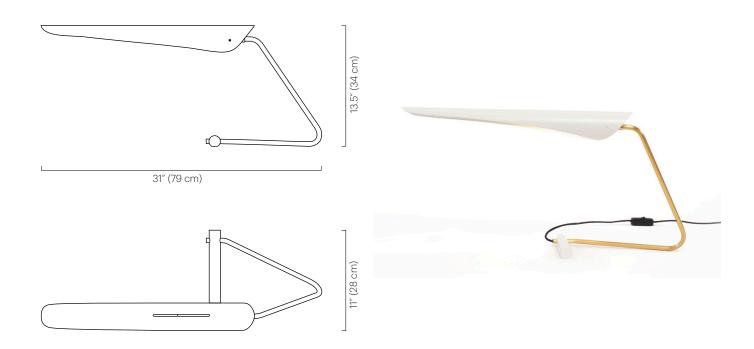

## Dimensions

31" D x 11" W x 13.5" H (79 D x 28 W x 34 cm H) Shade: 3" Ø x 23" L (8 Ø x 58 cm L)

1818 Atlantic Ave. Brooklyn, NY 11233 212 966 3433