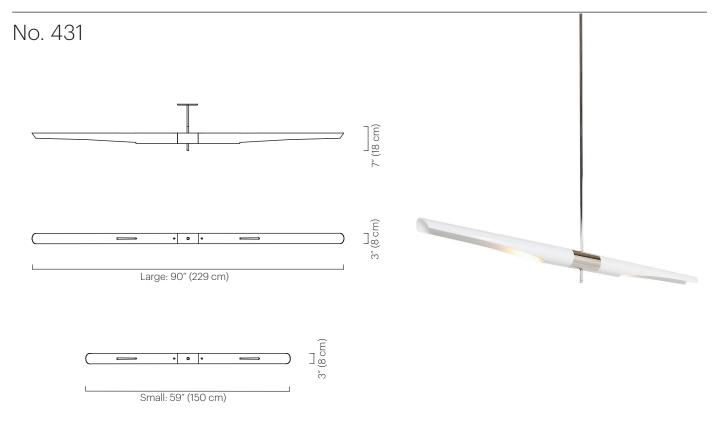

#### **Dimensions**

Fixture length options: Large: 90" (229 cm) Small: 59" (150 cm) Ceiling mount diameter: 5" (13 cm) Minimum overall height: 8" (20 cm) Long shade: 3"  $\varnothing$  x 42" L (8  $\varnothing$  x 107 cm L) Short shade: 3"  $\varnothing$  x 26.5" L (8  $\varnothing$  x 67 cm L)