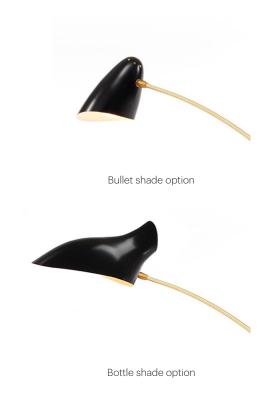

# Description

The Bullet Desk Lamp features a counterweighted arm that adjusts up and down to desired height. The handspun aluminum shade rotates 320 degrees to cast light directionally. May be ordered with Bullet or Bottle shades.

# **Shade Color Bullet**

- Black Satin (ivory satin interior)
  Ivory Satin (ivory satin interior)
  White Satin (white satin interior)
- **Shade Color Bottle**
- Black Satin (ivory satin interior)
   Grey Gloss (ivory satin interior)
- Ivory Satin (ivory satin interior)White Satin (white satin interior)