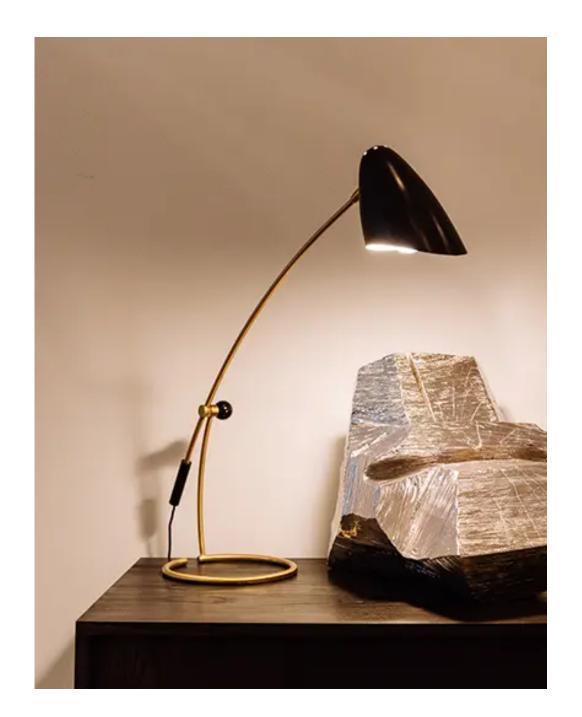

# Description

The Bullet Desk Lamp features a counterweighted arm that adjusts up and down to desired height. The handspun aluminum shade rotates 320 degrees to cast light directionally. May be ordered with Bullet or Bottle shades.

#### Dimensions

Base: 9" Ø (23 cm) Height variable. Adjusts up to 36.5" H (93 cm) Bullet Shade: 9" H x 6" W x 6.5" D (23 H x 15 W x 17 cm D) Bottle Shade: 8.5" H x 5.5" W 8.5" D (22 H x 14 W x 22 cm D)