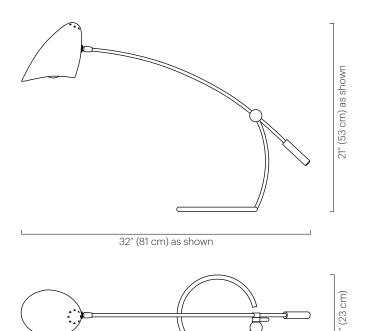

#### Dimensions

Base: 9" Ø (23 cm) Height variable. Adjusts up to 36.5" H (93 cm) Bullet Shade: 9" H x 6" W x 6.5" D (23 H x 15 W x 17 cm D) Bottle Shade: 8.5" H x 5.5" W 8.5" D (22 H x 14 W x 22 cm D)