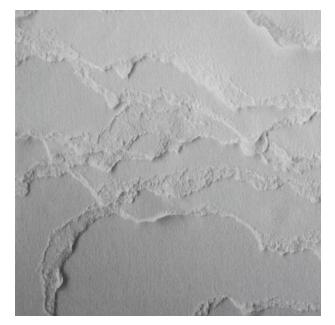

## **Topographies** hand-torn paper reveals a stepped topography.

DESERT

GLACIER

WINTER

#### SPECS

Type II commercial-grade vinyl substrate Poly-cotton woven backing Non-repeating mural Panels trim to 52" wide, including overlap 21 oz per linear yard (651 g per linear meter) Dappled surface texture