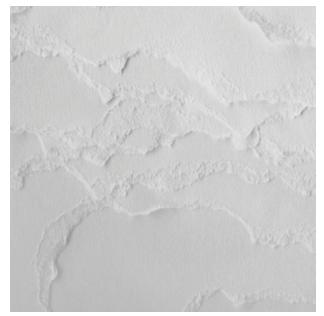

## **Topographies** hand-torn paper reveals a stepped topography.

DESERT

GLACIER

WINTER

#### SPECS

Type II commercial-grade vinyl substrate Poly-cotton woven backing Non-repeating mural Panels trim to 52" wide, including overlap 21 oz per linear yard (651 g per linear meter) Dappled surface texture