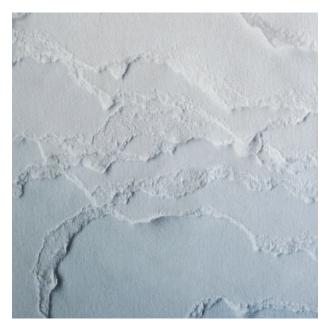

## **Topographies** hand-torn paper reveals a stepped topography.

DESERT

GLACIER

WINTER

#### SPECS

Type II commercial-grade vinyl substrate Poly-cotton woven backing Non-repeating mural Panels trim to 52" wide, including overlap 21 oz per linear yard (651 g per linear meter) Dappled surface texture