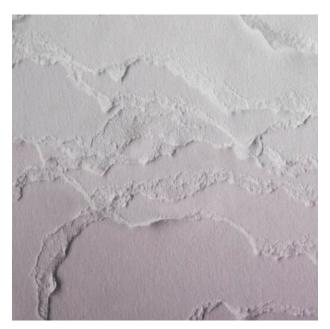

## **Topographies** hand-torn paper reveals a stepped topography.

DESERT

GLACIER

WINTER

#### SPECS

Type II commercial-grade vinyl substrate Poly-cotton woven backing Non-repeating mural Panels trim to 52" wide, including overlap 21 oz per linear yard (651 g per linear meter) Dappled surface texture