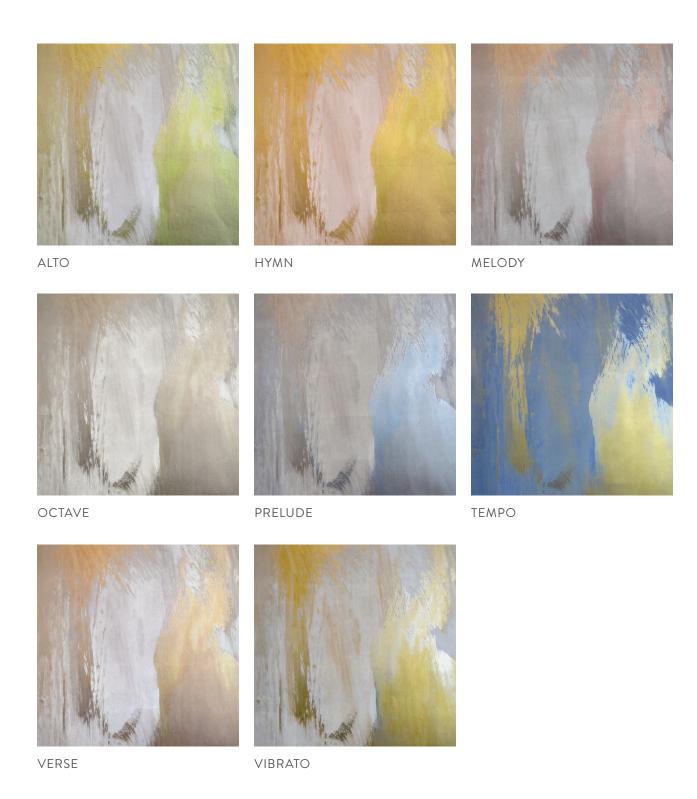

# **Symphony** is a composition of color fields that suspends color and light in a harmonious balance.

### **SPECS**

Residential-grade paper-backed metal leaf

Non-repeating mural

Panels trim to 35" wide, including overlap

7.2 oz per square yard (244 g per linear meter)

Smooth metallic surface with hand-applied leaf