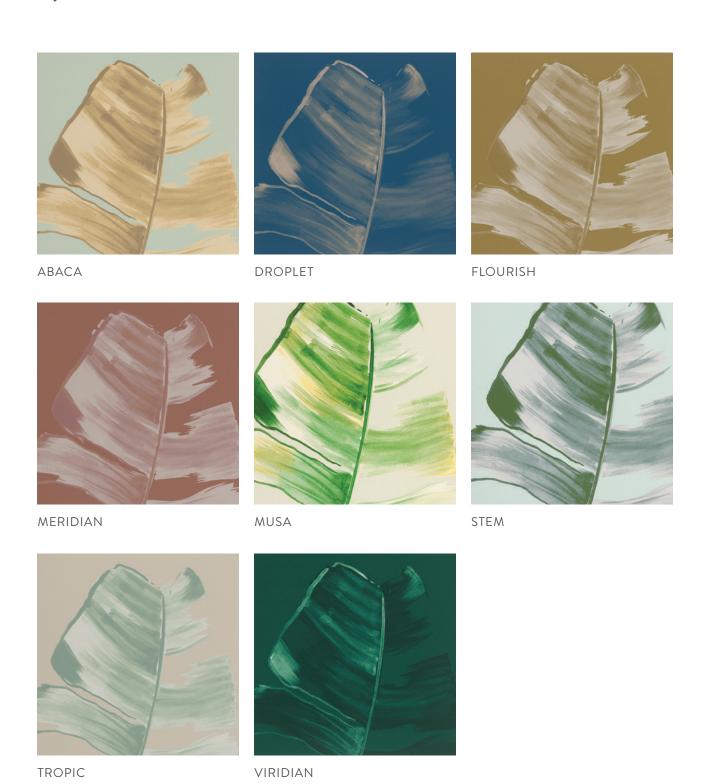

#### **SPECS**

Type II commercial-grade PVC-free substrate

Polyester/natural fiber face with fabric backing

Non-repeating mural

Panels trim to 52" wide, including overlap

14 oz per linear yard (435.2 g per linear meter)